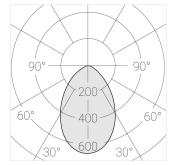

#### Specifications

| Measurements: | D78x400; D78x65 mm |
|---------------|--------------------|
| Net weight:   | 1.43 kg            |

Tube round

Body: Gypsum Illuminant: LED

Electrical safety class: Degree of protection: IP20 Rated power: 7.8 w Luminaire luminous flux\*: 508 lm 65.00 lm/w Light output\*: Colorful temperature\*: 3000 K Color rendering index\*: Ra >80 Color temperature stability\*: MAC 3 cos \*: 0.4 PRA: Mean Well APC-8-250