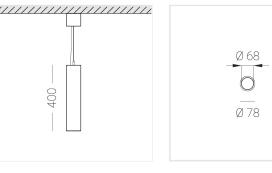

#### Specifications

| Measurements: | D78x400; D78x65 mm |
|---------------|--------------------|
| Net weight:   | 1.43 kg            |

Tube round

Body: Gypsum Illuminant: LED

Electrical safety class: Degree of protection: IP20 Rated power: 7.8 w Luminaire luminous flux\*: 508 lm 65.00 lm/w Light output\*: Colorful temperature\*: 3000 K Color rendering index\*: Ra >80 Color temperature stability\*: MAC 3 cos \*: 0.4 PRA: Mean Well APC-8-250