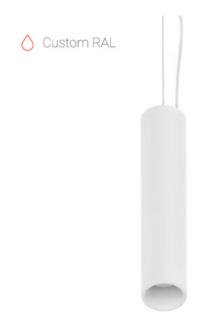

# Suspension luminaire

### Schil

# Liny R RAL L400 8W 830 ze34001421

#### Specifications

| Measurements: | D78x400; D78x65 mm |
|---------------|--------------------|
| Net weight:   | 1.43 kg            |

Tube round

Body: Gypsum Illuminant: LED

Electrical safety class: Degree of protection: IP20 Rated power: 7.8 w Luminaire luminous flux\*: 508 lm 65.00 lm/w Light output\*: Colorful temperature\*: 3000 K Color rendering index\*: Ra >80 Color temperature stability\*: MAC 3 cos \*: 0.4 PRA: Mean Well APC-8-250