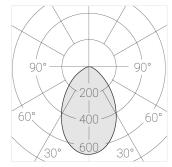

#### **Specifications**

| Measurements: | D78x400; D78x65 mm |
|---------------|--------------------|
| Net weight:   | 1.43 kg            |

Tube round

Body: Gypsum Illuminant: LED

Electrical safety class: Degree of protection: IP20 Rated power: 7.8 w Luminaire luminous flux\*: 438 lm 56.00 lm/w Light output\*: Colorful temperature\*: 3000 K Color rendering index\*: Ra >90 Color temperature stability\*: MAC 3 cos \*: 0.4 PRA: Mean Well APC-8-250