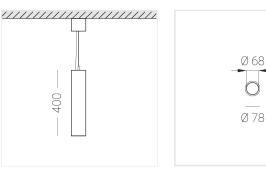

#### **Specifications**

| Measurements: | D78x400; D78x65 mm |
|---------------|--------------------|
| Net weight:   | 1.43 kg            |

Tube round

Body: Gypsum Illuminant: LED

Electrical safety class: Degree of protection: IP20 Rated power: 7.8 w Luminaire luminous flux\*: 438 lm 56.00 lm/w Light output\*: Colorful temperature\*: 3000 K Color rendering index\*: Ra >90 Color temperature stability\*: MAC 3 cos \*: 0.4 PRA: Mean Well APC-8-250