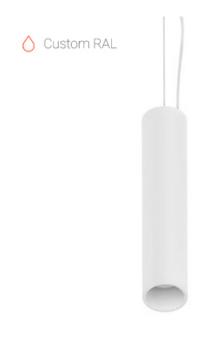

## Suspension luminaire

### Schil

#### **Specifications**

| Measurements: | D78x400; D78x65 mm |
|---------------|--------------------|
| Net weight:   | 1.43 kg            |

Tube round

Body: Gypsum Illuminant: LED

Electrical safety class: Degree of protection: IP20 Rated power: 7.8 w Luminaire luminous flux\*: 438 lm 56.00 lm/w Light output\*: Colorful temperature\*: 3000 K Color rendering index\*: Ra >90 Color temperature stability\*: MAC 3 cos \*: 0.4 PRA: Mean Well APC-8-250