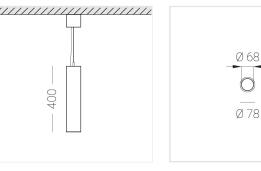

#### Specifications

| Measurements: | D78x400; D78x65 mm |
|---------------|--------------------|
| Net weight:   | 1.51 kg            |

Tube round

Body: Gypsum Illuminant: LED

Electrical safety class: Degree of protection: IP20 Rated power: 8.1 w Luminaire luminous flux\*: 508 lm 63.00 lm/w Light output\*: Colorful temperature\*: 3000 K Color rendering index\*: Ra >80 Color temperature stability\*: MAC 3 cos \*: 0.95 LC 10/150-400/40 bDW SC PRE2 PRA: