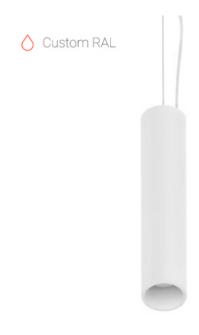

# Suspension luminaire

### Schil

# Liny R RAL L400 8W 830 DW ze34001426

#### Specifications

| Measurements: | D78x400; D78x65 mm |
|---------------|--------------------|
| Net weight:   | 1.51 kg            |

Tube round

Body: Gypsum Illuminant: LED

Electrical safety class: Degree of protection: IP20 Rated power: 8.1 w Luminaire luminous flux\*: 508 lm 63.00 lm/w Light output\*: Colorful temperature\*: 3000 K Color rendering index\*: Ra >80 Color temperature stability\*: MAC 3 cos \*: 0.95 LC 10/150-400/40 bDW SC PRE2 PRA: