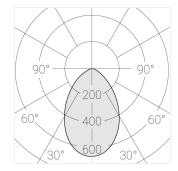

#### Specifications

| Measurements: | D78x400; D78x65 mm |
|---------------|--------------------|
| Net weight:   | 1.51 kg            |

Tube round

Body: Gypsum Illuminant: LED

Electrical safety class: Degree of protection: IP20 Rated power: 8.1 w Luminaire luminous flux\*: 508 lm 63.00 lm/w Light output\*: Colorful temperature\*: 3000 K Color rendering index\*: Ra >80 Color temperature stability\*: MAC 3 cos \*: 0.95 LC 10/150-400/40 bDW SC PRE2 PRA: