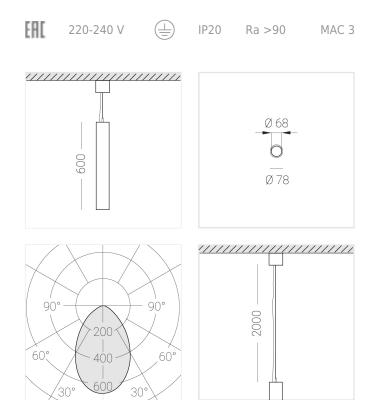

#### **Specifications**

| Measurements:<br>Net weight:       | D78x600; D78x65 mm<br>1.86 kg |
|------------------------------------|-------------------------------|
| Tube round<br>Body:<br>Illuminant: | Gypsum<br>LED                 |
| Electrical safety class:           | I                             |
| Degree of protection:              | IP20                          |
| Rated power:                       | 7.8 w                         |
| Luminaire luminous flux*:          | 438 lm                        |
| Light output*:                     | 56.00 lm/w                    |
| Colorful temperature*:             | 3000 K                        |
| Color rendering index*:            | Ra >90                        |
| Color temperature stability*:      | MAC 3                         |
| COS *:                             | 0.4                           |
| PRA:                               | Mean Well APC-8-250           |