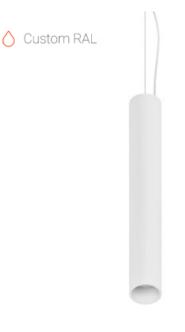

#### **Specifications**

| Measurements:<br>Net weight:       | D78x600; D78x65 mm<br>1.86 kg |
|------------------------------------|-------------------------------|
| Tube round<br>Body:<br>Illuminant: | Gypsum<br>LED                 |
| Electrical safety class:           | I                             |
| Degree of protection:              | IP20                          |
| Rated power:                       | 7.8 w                         |
| Luminaire luminous flux*:          | 438 lm                        |
| Light output*:                     | 56.00 lm/w                    |
| Colorful temperature*:             | 3000 K                        |
| Color rendering index*:            | Ra >90                        |
| Color temperature stability*:      | MAC 3                         |
| COS *:                             | 0.4                           |
| PRA:                               | Mean Well APC-8-250           |