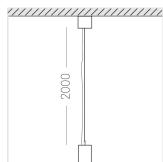

#### Specifications

| Measurements: | D78x600; D78x65 mm |
|---------------|--------------------|
| Net weight:   | 1.94 kg            |

Tube round

Body: Gypsum Illuminant: LED

Electrical safety class: Degree of protection: IP20 Rated power: 8.1 w Luminaire luminous flux\*: 508 lm 63.00 lm/w Light output\*: Colorful temperature\*: 3000 K Color rendering index\*: Ra >80 Color temperature stability\*: MAC 3 cos \*: 0.95 LC 10/150-400/40 bDW SC PRE2 PRA: