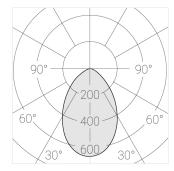

#### Specifications

| Measurements: | D78x600; D78x65 mm |
|---------------|--------------------|
| Net weight:   | 1.94 kg            |

Tube round

Body: Gypsum Illuminant: LED

Electrical safety class: Degree of protection: IP20 Rated power: 8.1 w Luminaire luminous flux\*: 508 lm 63.00 lm/w Light output\*: Colorful temperature\*: 3000 K Color rendering index\*: Ra >80 Color temperature stability\*: MAC 3 cos \*: 0.95 LC 10/150-400/40 bDW SC PRE2 PRA: