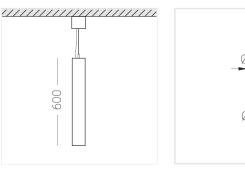

#### Specifications

| Measurements: | D78x600; D78x65 mm |
|---------------|--------------------|
| Net weight:   | 1.94 kg            |

Tube round

Body: Gypsum Illuminant: LED

Electrical safety class: Degree of protection: IP20 Rated power: 8.1 w Luminaire luminous flux\*: 508 lm 63.00 lm/w Light output\*: Colorful temperature\*: 3000 K Color rendering index\*: Ra >80 Color temperature stability\*: MAC 3 cos \*: 0.95 LC 10/150-400/40 bDW SC PRE2 PRA: