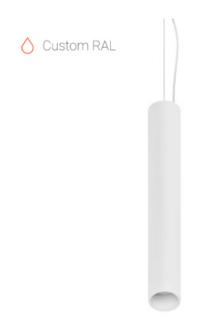

## Suspension luminaire

### Schil

# Liny R RAL L600 8W 830 DW ze34001446

IP20 Ra >80

MAC 3

#### Specifications

| Measurements: | D78x600; D78x65 mm |
|---------------|--------------------|
| Net weight:   | 1.94 kg            |

Tube round

Body: Gypsum Illuminant: LED

Electrical safety class: Degree of protection: IP20 Rated power: 8.1 w Luminaire luminous flux\*: 508 lm 63.00 lm/w Light output\*: Colorful temperature\*: 3000 K Color rendering index\*: Ra >80 Color temperature stability\*: MAC 3 cos \*: 0.95 LC 10/150-400/40 bDW SC PRE2 PRA: