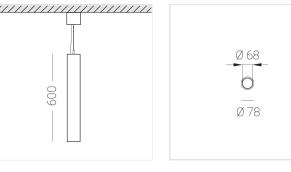

#### **Specifications**

| Measurements: | D78x600; D78x65 mm |
|---------------|--------------------|
| Net weight:   | 1.94 kg            |

Tube round

Body: Gypsum Illuminant: LED

Electrical safety class: Degree of protection: IP20 Rated power: 8.1 w Luminaire luminous flux\*: 438 lm 54.00 lm/w Light output\*: Colorful temperature\*: 3000 K Color rendering index\*: Ra >90 Color temperature stability\*: MAC 3 cos \*: 0.95 LC 10/150-400/40 bDW SC PRE2 PRA: