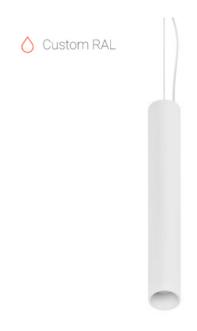

## Suspension luminaire

### Senit

#### **Specifications**

| Measurements: | D78x600; D78x65 mm |
|---------------|--------------------|
| Net weight:   | 1.94 kg            |

Tube round

Body: Gypsum Illuminant: LED

Electrical safety class: Degree of protection: IP20 Rated power: 8.1 w Luminaire luminous flux\*: 438 lm 54.00 lm/w Light output\*: Colorful temperature\*: 3000 K Color rendering index\*: Ra >90 Color temperature stability\*: MAC 3 cos \*: 0.95 LC 10/150-400/40 bDW SC PRE2 PRA: