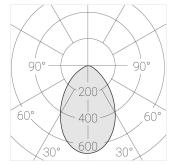

#### **Specifications**

| Measurements: | D78x600; D78x65 mm |
|---------------|--------------------|
| Net weight:   | 1.94 kg            |

Tube round

Body: Gypsum Illuminant: LED

Electrical safety class: Degree of protection: IP20 Rated power: 8.1 w Luminaire luminous flux\*: 438 lm 54.00 lm/w Light output\*: Colorful temperature\*: 3000 K Color rendering index\*: Ra >90 Color temperature stability\*: MAC 3 cos \*: 0.95 LC 10/150-400/40 bDW SC PRE2 PRA: