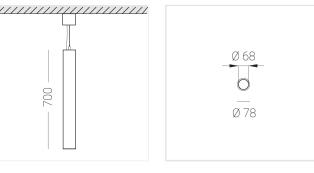

#### Specifications

| Measurements: | D78x700; D78x65 mm |
|---------------|--------------------|
| Net weight:   | 2.08 kg            |

Tube round

Body: Gypsum Illuminant: LED

Electrical safety class: Degree of protection: IP20 Rated power: 7.8 w Luminaire luminous flux\*: 508 lm 65.00 lm/w Light output\*: Colorful temperature\*: 3000 K Color rendering index\*: Ra >80 Color temperature stability\*: MAC 3 cos \*: 0.4 PRA: Mean Well APC-8-250