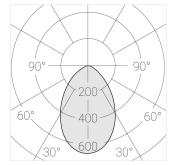

#### Specifications

| Measurements: | D78x700; D78x65 mm |
|---------------|--------------------|
| Net weight:   | 2.08 kg            |

Tube round

Body: Gypsum Illuminant: LED

Electrical safety class: Degree of protection: IP20 Rated power: 7.8 w Luminaire luminous flux\*: 508 lm 65.00 lm/w Light output\*: Colorful temperature\*: 3000 K Color rendering index\*: Ra >80 Color temperature stability\*: MAC 3 cos \*: 0.4 PRA: Mean Well APC-8-250