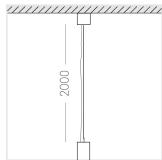

#### Specifications

| Measurements: | D78x700; D78x65 mm |
|---------------|--------------------|
| Net weight:   | 2.08 kg            |

Tube round

Body: Gypsum Illuminant: LED

Electrical safety class: Degree of protection: IP20 Rated power: 7.8 w Luminaire luminous flux\*: 508 lm 65.00 lm/w Light output\*: Colorful temperature\*: 3000 K Color rendering index\*: Ra >80 Color temperature stability\*: MAC 3 cos \*: 0.4 PRA: Mean Well APC-8-250