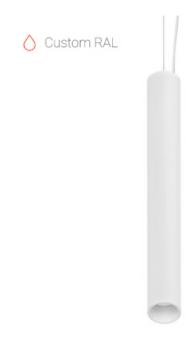

## Suspension luminaire

### Schil

#### Specifications

| Measurements: | D78x700; D78x65 mm |
|---------------|--------------------|
| Net weight:   | 2.08 kg            |

Tube round

Body: Gypsum Illuminant: LED

Electrical safety class: Degree of protection: IP20 Rated power: 7.8 w Luminaire luminous flux\*: 438 lm 56.00 lm/w Light output\*: Colorful temperature\*: 3000 K Color rendering index\*: Ra >90 Color temperature stability\*: MAC 3 cos \*: 0.4 PRA: Mean Well APC-8-250