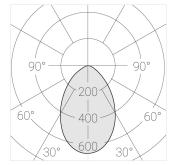

#### Specifications

| Measurements: | D78x700; D78x65 mm |
|---------------|--------------------|
| Net weight:   | 2.08 kg            |

Tube round

Body: Gypsum Illuminant: LED

Electrical safety class: Degree of protection: IP20 Rated power: 7.8 w Luminaire luminous flux\*: 438 lm 56.00 lm/w Light output\*: Colorful temperature\*: 3000 K Color rendering index\*: Ra >90 Color temperature stability\*: MAC 3 cos \*: 0.4 PRA: Mean Well APC-8-250