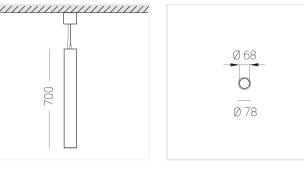

#### Specifications

| Measurements: | D78x700; D78x65 mm |
|---------------|--------------------|
| Net weight:   | 2.08 kg            |

Tube round

Body: Gypsum Illuminant: LED

Electrical safety class: Degree of protection: IP20 Rated power: 7.8 w Luminaire luminous flux\*: 438 lm 56.00 lm/w Light output\*: Colorful temperature\*: 3000 K Color rendering index\*: Ra >90 Color temperature stability\*: MAC 3 cos \*: 0.4 PRA: Mean Well APC-8-250