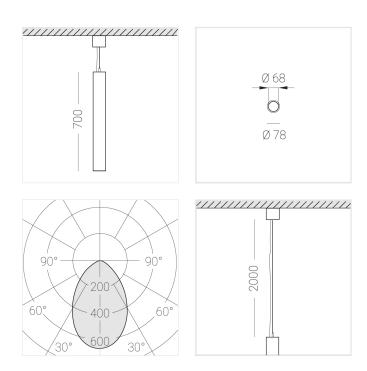

#### **Specifications**

Illuminant:

| Measurements: | D78x700; D78x65 mm |
|---------------|--------------------|
| Net weight:   | 2.16 kg            |
|               |                    |
| Tube round    |                    |
| Body:         | Gypsum             |

Electrical safety class: Degree of protection: IP20 Rated power: 8.1 w Luminaire luminous flux\*: 508 lm 63.00 lm/w Light output\*: Colorful temperature\*: 3000 K Color rendering index\*: Ra >80 Color temperature stability\*: MAC 3 cos \*: 0.95 LC 10/150-400/40 bDW SC PRE2 PRA: