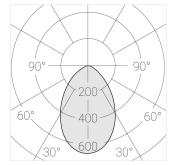

#### Specifications

| Measurements: | D78x800; D78x65 mm |
|---------------|--------------------|
| Net weight:   | 2.3 kg             |

Tube round

Body: Gypsum Illuminant: LED

Electrical safety class: Degree of protection: IP20 Rated power: 7.8 w Luminaire luminous flux\*: 438 lm 56.00 lm/w Light output\*: Colorful temperature\*: 3000 K Color rendering index\*: Ra >90 Color temperature stability\*: MAC 3 cos \*: 0.4 PRA: Mean Well APC-8-250