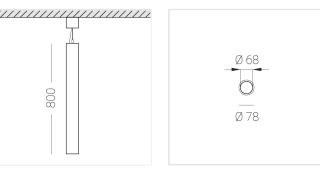

#### Specifications

| Measurements: | D78x800; D78x65 mm |
|---------------|--------------------|
| Net weight:   | 2.3 kg             |

Tube round

Body: Gypsum Illuminant: LED

Electrical safety class: Degree of protection: IP20 Rated power: 7.8 w Luminaire luminous flux\*: 438 lm 56.00 lm/w Light output\*: Colorful temperature\*: 3000 K Color rendering index\*: Ra >90 Color temperature stability\*: MAC 3 cos \*: 0.4 PRA: Mean Well APC-8-250