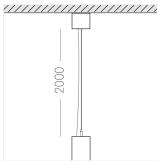

#### **Specifications**

| Measurements: | 78x78x200; 78x78x65 mm |
|---------------|------------------------|
| Net weight:   | 1.02 kg                |

Tube square

Body: Gypsum Illuminant: LED

Electrical safety class: Degree of protection: IP20 7.8 w Rated power: Luminaire luminous flux\*: 547 lm Light output\*: 70.00 lm/w Colorful temperature\*: 4000 K Color rendering index\*: Ra >80 Color temperature stability\*: MAC 3 cos \*: 0.4