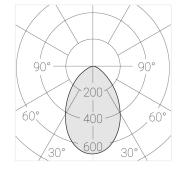

#### **Specifications**

| Measurements: | 78x78x200; 78x78x65 mm |
|---------------|------------------------|
| Net weight:   | 1.02 kg                |

Tube square

Body: Gypsum Illuminant: LED

Electrical safety class: Degree of protection: IP20 7.8 w Rated power: Luminaire luminous flux\*: 547 lm Light output\*: 70.00 lm/w Colorful temperature\*: 4000 K Color rendering index\*: Ra >80 Color temperature stability\*: MAC 3 cos \*: 0.4