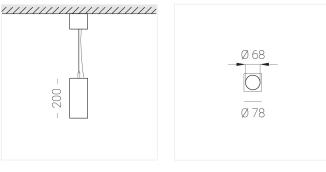

#### **Specifications**

| Measurements: | 78x78x200; 78x78x65 mm |
|---------------|------------------------|
| Net weight:   | 1.02 kg                |

Tube square

Body: Gypsum Illuminant: LED

Electrical safety class: Degree of protection: IP20 7.8 w Rated power: Luminaire luminous flux\*: 547 lm Light output\*: 70.00 lm/w Colorful temperature\*: 4000 K Color rendering index\*: Ra >80 Color temperature stability\*: MAC 3 cos \*: 0.4