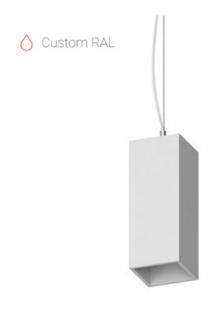

# Suspension luminaire

## Scult

### **Specifications**

| Measurements: | 78x78x200; 78x78x65 mm |
|---------------|------------------------|
| Net weight:   | 1.02 kg                |

Tube square

Body: Gypsum Illuminant: LED

Electrical safety class: Degree of protection: IP20 7.8 w Rated power: Luminaire luminous flux\*: 403 lm Light output\*: 52.00 lm/w Colorful temperature\*: 2700 K Color rendering index\*: Ra >90 Color temperature stability\*: MAC 3 cos \*: 0.4