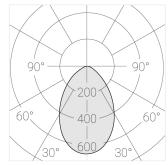

### **Specifications**

| Measurements: | 78x78x200; 78x78x65 mm |
|---------------|------------------------|
| Net weight:   | 1.02 kg                |

Tube square

Body: Gypsum Illuminant: LED

Electrical safety class: Degree of protection: IP20 7.8 w Rated power: Luminaire luminous flux\*: 403 lm Light output\*: 52.00 lm/w Colorful temperature\*: 2700 K Color rendering index\*: Ra >90 Color temperature stability\*: MAC 3 cos \*: 0.4