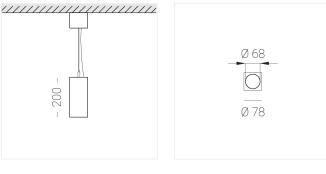

### **Specifications**

| Measurements: | 78x78x200; 78x78x65 mm |
|---------------|------------------------|
| Net weight:   | 1.02 kg                |

Tube square

Body: Gypsum Illuminant: LED

Electrical safety class: Degree of protection: IP20 7.8 w Rated power: Luminaire luminous flux\*: 403 lm Light output\*: 52.00 lm/w Colorful temperature\*: 2700 K Color rendering index\*: Ra >90 Color temperature stability\*: MAC 3 cos \*: 0.4