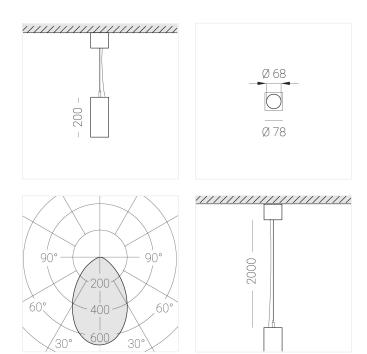

#### **Specifications**

Body:

PRA:

Illuminant:

| Measurements: | 78x78x200; 78x78x65 mm |
|---------------|------------------------|
| Net weight:   | 1.02 kg                |
|               |                        |
| Tube square   |                        |

Electrical safety class:

Degree of protection:

Rated power:

Luminaire luminous flux\*:

Light output\*:

Colorful temperature\*:

Color rendering index\*:

IP20

7.8 w
473 lm
473 lm
61.00 lm/w
61.00 lm/w
Ra >90

Color temperature stability\*: MAC 3 cos \*: 0.4

All parameters marked with \* are calculated values. Zenith uses tried and tested components from leading suppliers. However, it is possible for some LED technology-related faults to occur over the life of the product.