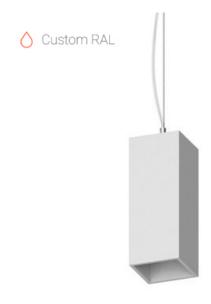

#### **Specifications**

| Measurements: | 78x78x200; 78x78x65 mm |
|---------------|------------------------|
| Net weight:   | 1.1 kg                 |

Tube square

Body: Gypsum Illuminant: LED

Electrical safety class: Degree of protection: IP20 Rated power: 8.1 w Luminaire luminous flux\*: 547 lm Light output\*: 68.00 lm/w Colorful temperature\*: 4000 K Color rendering index\*: Ra >80 Color temperature stability\*: MAC 3 cos \*: 0.95 PRA: LC 10/150-400/40 bDW SC PRE2