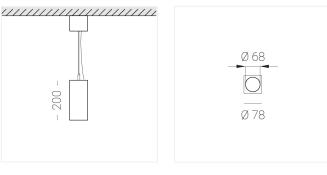

#### **Specifications**

| Measurements: | 78x78x200; 78x78x65 mm |
|---------------|------------------------|
| Net weight:   | 1.1 kg                 |

Tube square

Body: Gypsum Illuminant: LED

Electrical safety class: Degree of protection: IP20 Rated power: 8.1 w Luminaire luminous flux\*: 547 lm Light output\*: 68.00 lm/w Colorful temperature\*: 4000 K Color rendering index\*: Ra >80 Color temperature stability\*: MAC 3 cos \*: 0.95 PRA: LC 10/150-400/40 bDW SC PRE2