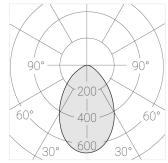

#### **Specifications**

| Measurements: | 78x78x200; 78x78x65 mm |
|---------------|------------------------|
| Net weight:   | 1.1 kg                 |

Tube square

Body: Gypsum Illuminant: LED

Electrical safety class: Degree of protection: IP20 Rated power: 8.1 w Luminaire luminous flux\*: 547 lm Light output\*: 68.00 lm/w Colorful temperature\*: 4000 K Color rendering index\*: Ra >80 Color temperature stability\*: MAC 3 cos \*: 0.95 PRA: LC 10/150-400/40 bDW SC PRE2