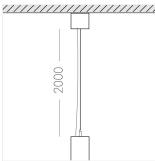

#### **Specifications**

| Measurements: | 78x78x200; 78x78x65 mm |
|---------------|------------------------|
| Net weight:   | 1.1 kg                 |

Tube square

Body: Gypsum Illuminant: LED

Electrical safety class: Degree of protection: IP20 Rated power: 8.1 w 403 lm Luminaire luminous flux\*: Light output\*: 50.00 lm/w Colorful temperature\*: 2700 K Color rendering index\*: Ra >90 Color temperature stability\*: MAC 3 cos \*: 0.95 PRA: LC 10/150-400/40 bDW SC PRE2