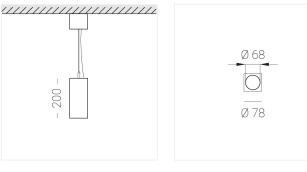

#### **Specifications**

| Measurements: | 78x78x200; 78x78x65 mm |
|---------------|------------------------|
| Net weight:   | 1.1 kg                 |

Tube square

Body: Gypsum Illuminant: LED

Electrical safety class: Degree of protection: IP20 Rated power: 8.1 w 403 lm Luminaire luminous flux\*: Light output\*: 50.00 lm/w Colorful temperature\*: 2700 K Color rendering index\*: Ra >90 Color temperature stability\*: MAC 3 cos \*: 0.95 PRA: LC 10/150-400/40 bDW SC PRE2