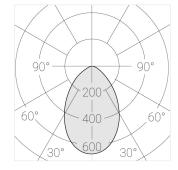

#### **Specifications**

| Measurements: | 78x78x200; 78x78x65 mm |
|---------------|------------------------|
| Net weight:   | 1.1 kg                 |

Tube square

Body: Gypsum Illuminant: LED

Electrical safety class: Degree of protection: IP20 Rated power: 8.1 w 403 lm Luminaire luminous flux\*: Light output\*: 50.00 lm/w Colorful temperature\*: 2700 K Color rendering index\*: Ra >90 Color temperature stability\*: MAC 3 cos \*: 0.95 PRA: LC 10/150-400/40 bDW SC PRE2