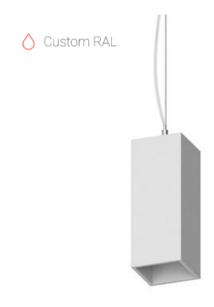

# Liny Q RAL L200 8W 927 DW ze34001508

220-240 V

IP20 Ra >90

MAC 3

#### **Specifications**

| Measurements: | 78x78x200; 78x78x65 mm |
|---------------|------------------------|
| Net weight:   | 1.1 kg                 |

Tube square

Body: Gypsum Illuminant: LED

Electrical safety class: Degree of protection: IP20 Rated power: 8.1 w 403 lm Luminaire luminous flux\*: Light output\*: 50.00 lm/w Colorful temperature\*: 2700 K Color rendering index\*: Ra >90 Color temperature stability\*: MAC 3 cos \*: 0.95 PRA: LC 10/150-400/40 bDW SC PRE2