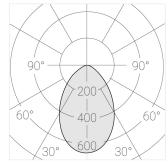

#### **Specifications**

| Measurements: | 78x78x200; 78x78x65 mm |
|---------------|------------------------|
| Net weight:   | 1.1 kg                 |

Tube square

Body: Gypsum Illuminant: LED

Electrical safety class: Degree of protection: IP20 Rated power: 8.1 w Luminaire luminous flux\*: 473 lm Light output\*: 58.00 lm/w Colorful temperature\*: 4000 K Color rendering index\*: Ra >90 Color temperature stability\*: MAC 3 cos \*: 0.95 PRA: LC 10/150-400/40 bDW SC PRE2