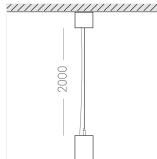

#### **Specifications**

| Measurements: | 78x78x200; 78x78x65 mm |
|---------------|------------------------|
| Net weight:   | 1.1 kg                 |

Tube square

Body: Gypsum Illuminant: LED

Electrical safety class: Degree of protection: IP20 Rated power: 8.1 w Luminaire luminous flux\*: 473 lm Light output\*: 58.00 lm/w Colorful temperature\*: 4000 K Color rendering index\*: Ra >90 Color temperature stability\*: MAC 3 cos \*: 0.95 PRA: LC 10/150-400/40 bDW SC PRE2