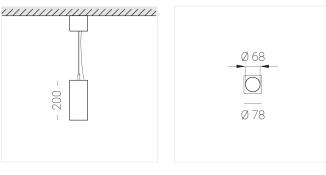

#### **Specifications**

| Measurements: | 78x78x200; 78x78x65 mm |
|---------------|------------------------|
| Net weight:   | 1.1 kg                 |

Tube square

Body: Gypsum Illuminant: LED

Electrical safety class: Degree of protection: IP20 Rated power: 8.1 w Luminaire luminous flux\*: 473 lm Light output\*: 58.00 lm/w Colorful temperature\*: 4000 K Color rendering index\*: Ra >90 Color temperature stability\*: MAC 3 cos \*: 0.95 PRA: LC 10/150-400/40 bDW SC PRE2