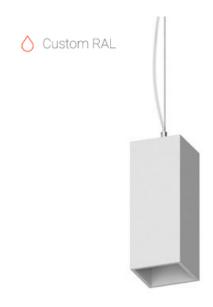

# Liny Q RAL L200 8W 940 DW ze34001510

220-240 V

IP20 Ra >90

MAC 3

#### **Specifications**

| Measurements: | 78x78x200; 78x78x65 mm |
|---------------|------------------------|
| Net weight:   | 1.1 kg                 |

Tube square

Body: Gypsum Illuminant: LED

Electrical safety class: Degree of protection: IP20 Rated power: 8.1 w Luminaire luminous flux\*: 473 lm Light output\*: 58.00 lm/w Colorful temperature\*: 4000 K Color rendering index\*: Ra >90 Color temperature stability\*: MAC 3 cos \*: 0.95 PRA: LC 10/150-400/40 bDW SC PRE2