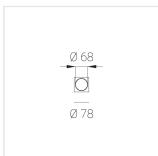

#### **Specifications**

| Measurements: | 78x78x400; 78x78x65 mm |
|---------------|------------------------|
| Net weight:   | 1.84 kg                |

Tube square

Body: Gypsum Illuminant: LED

Electrical safety class: Degree of protection: IP20 Rated power: 7.8 w Luminaire luminous flux\*: 508 lm 65.00 lm/w Light output\*: Colorful temperature\*: 3000 K Color rendering index\*: Ra >80 Color temperature stability\*: MAC 3 cos \*: 0.4 PRA: Mean Well APC-8-250