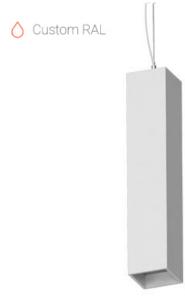

# Suspension luminaire

## Scult

# Liny Q RAL L400 8W 830 ze34001511

#### **Specifications**

| Measurements: | 78x78x400; 78x78x65 mm |
|---------------|------------------------|
| Net weight:   | 1.84 kg                |

Tube square

Body: Gypsum Illuminant: LED

Electrical safety class: Degree of protection: IP20 Rated power: 7.8 w Luminaire luminous flux\*: 508 lm 65.00 lm/w Light output\*: Colorful temperature\*: 3000 K Color rendering index\*: Ra >80 Color temperature stability\*: MAC 3 cos \*: 0.4 PRA: Mean Well APC-8-250