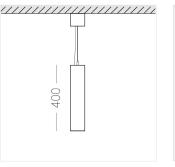

# Liny Q RAL L400 8W 830 ze34001511

#### **Specifications**

| Measurements: | 78x78x400; 78x78x65 mm |
|---------------|------------------------|
| Net weight:   | 1.84 kg                |

Tube square

Body: Gypsum Illuminant: LED

Electrical safety class: Degree of protection: IP20 Rated power: 7.8 w Luminaire luminous flux\*: 508 lm 65.00 lm/w Light output\*: Colorful temperature\*: 3000 K Color rendering index\*: Ra >80 Color temperature stability\*: MAC 3 cos \*: 0.4 PRA: Mean Well APC-8-250