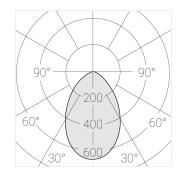

#### **Specifications**

| Measurements: | 78x78x400; 78x78x65 mm |
|---------------|------------------------|
| Net weight:   | 1.84 kg                |

Tube square

Body: Gypsum Illuminant: LED

Electrical safety class: Degree of protection: IP20 Rated power: 7.8 w Luminaire luminous flux\*: 508 lm 65.00 lm/w Light output\*: Colorful temperature\*: 3000 K Color rendering index\*: Ra >80 Color temperature stability\*: MAC 3 cos \*: 0.4 PRA: Mean Well APC-8-250