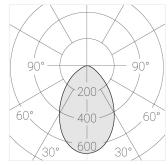

#### **Specifications**

| Measurements: | 78x78x400; 78x78x65 mm |
|---------------|------------------------|
| Net weight:   | 1.84 kg                |

Tube square

Body: Gypsum Illuminant: LED

Electrical safety class: Degree of protection: IP20 Rated power: 7.8 w Luminaire luminous flux\*: 438 lm 56.00 lm/w Light output\*: Colorful temperature\*: 3000 K Color rendering index\*: Ra >90 Color temperature stability\*: MAC 3 cos \*: 0.4 PRA: Mean Well APC-8-250