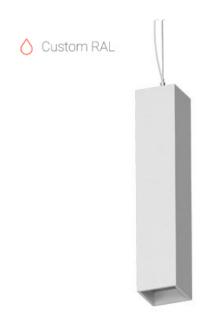

## Suspension luminaire

### Schil

# Liny Q RAL L400 8W 930 ze34001514

220-240 V

IP20 Ra >90

MAC 3

#### **Specifications**

| Measurements: | 78x78x400; 78x78x65 mm |
|---------------|------------------------|
| Net weight:   | 1.84 kg                |

Tube square

Body: Gypsum Illuminant: LED

Electrical safety class: Degree of protection: IP20 Rated power: 7.8 w Luminaire luminous flux\*: 438 lm 56.00 lm/w Light output\*: Colorful temperature\*: 3000 K Color rendering index\*: Ra >90 Color temperature stability\*: MAC 3 cos \*: 0.4 PRA: Mean Well APC-8-250