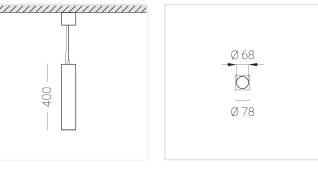

#### **Specifications**

| Measurements: | 78x78x400; 78x78x65 mm |
|---------------|------------------------|
| Net weight:   | 1.84 kg                |

Tube square

Body: Gypsum Illuminant: LED

Electrical safety class: Degree of protection: IP20 Rated power: 7.8 w Luminaire luminous flux\*: 438 lm 56.00 lm/w Light output\*: Colorful temperature\*: 3000 K Color rendering index\*: Ra >90 Color temperature stability\*: MAC 3 cos \*: 0.4 PRA: Mean Well APC-8-250