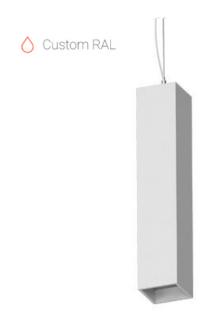

### Suspension luminaire

### Senit

MAC 3

### **Specifications**

| Measurements: | 78x78x400; 78x78x65 mm |
|---------------|------------------------|
| Net weight:   | 1.92 kg                |

Tube square

Body: Gypsum Illuminant: LED

Electrical safety class: Degree of protection: IP20 Rated power: 8.1 w Luminaire luminous flux\*: 438 lm 54.00 lm/w Light output\*: Colorful temperature\*: 3000 K Color rendering index\*: Ra >90 Color temperature stability\*: MAC 3 cos \*: 0.95 LC 10/150-400/40 bDW SC PRE2 PRA: