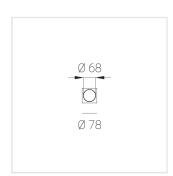

### **Specifications**

| Measurements: | 78x78x400; 78x78x65 mm |
|---------------|------------------------|
| Net weight:   | 1.92 kg                |

Tube square

Body: Gypsum Illuminant: LED

Electrical safety class: Degree of protection: IP20 Rated power: 8.1 w Luminaire luminous flux\*: 438 lm 54.00 lm/w Light output\*: Colorful temperature\*: 3000 K Color rendering index\*: Ra >90 Color temperature stability\*: MAC 3 cos \*: 0.95 LC 10/150-400/40 bDW SC PRE2 PRA: