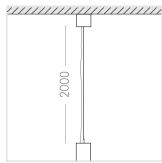

### **Specifications**

| Measurements: | 78x78x400; 78x78x65 mm |
|---------------|------------------------|
| Net weight:   | 1.92 kg                |

Tube square

Body: Gypsum Illuminant: LED

Electrical safety class: Degree of protection: IP20 Rated power: 8.1 w Luminaire luminous flux\*: 438 lm 54.00 lm/w Light output\*: Colorful temperature\*: 3000 K Color rendering index\*: Ra >90 Color temperature stability\*: MAC 3 cos \*: 0.95 LC 10/150-400/40 bDW SC PRE2 PRA: