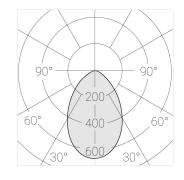

### **Specifications**

| Measurements: | 78x78x400; 78x78x65 mm |
|---------------|------------------------|
| Net weight:   | 1.92 kg                |

Tube square

Body: Gypsum Illuminant: LED

Electrical safety class: Degree of protection: IP20 Rated power: 8.1 w Luminaire luminous flux\*: 438 lm 54.00 lm/w Light output\*: Colorful temperature\*: 3000 K Color rendering index\*: Ra >90 Color temperature stability\*: MAC 3 cos \*: 0.95 LC 10/150-400/40 bDW SC PRE2 PRA: