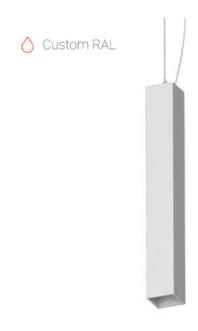

## Suspension luminaire

### Senit

# Liny Q RAL L600 8W 830 ze34001521

220-240 V

IP20 Ra >80

MAC 3

#### **Specifications**

| Measurements: | 78x78x600; 78x78x65 mm |
|---------------|------------------------|
| Net weight:   | 2.67 kg                |

Tube square

Body: Gypsum Illuminant: LED

Electrical safety class: Degree of protection: IP20 Rated power: 7.8 w Luminaire luminous flux\*: 508 lm 65.00 lm/w Light output\*: Colorful temperature\*: 3000 K Color rendering index\*: Ra >80 Color temperature stability\*: MAC 3 cos \*: 0.4 PRA: Mean Well APC-8-250