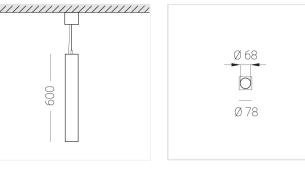

#### **Specifications**

| Measurements: | 78x78x600; 78x78x65 mm |
|---------------|------------------------|
| Net weight:   | 2.67 kg                |

Tube square

Body: Gypsum Illuminant: LED

Electrical safety class: Degree of protection: IP20 Rated power: 7.8 w Luminaire luminous flux\*: 508 lm 65.00 lm/w Light output\*: Colorful temperature\*: 3000 K Color rendering index\*: Ra >80 Color temperature stability\*: MAC 3 cos \*: 0.4 PRA: Mean Well APC-8-250