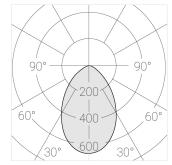

#### **Specifications**

| Measurements: | 78x78x600; 78x78x65 mm |
|---------------|------------------------|
| Net weight:   | 2.67 kg                |

Tube square

Body: Gypsum Illuminant: LED

Electrical safety class: Degree of protection: IP20 Rated power: 7.8 w Luminaire luminous flux\*: 508 lm 65.00 lm/w Light output\*: Colorful temperature\*: 3000 K Color rendering index\*: Ra >80 Color temperature stability\*: MAC 3 cos \*: 0.4 PRA: Mean Well APC-8-250