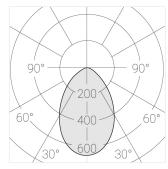

### **Specifications**

 Measurements:
 78x78x600; 78x78x65 mm

 Net weight:
 2.75 kg

Tube square

Body: Gypsum Illuminant: LED

Electrical safety class: Degree of protection: IP20 Rated power: 8.1 w Luminaire luminous flux\*: 508 lm 63.00 lm/w Light output\*: Colorful temperature\*: 3000 K Color rendering index\*: Ra >80 Color temperature stability\*: MAC 3 cos \*: 0.95 LC 10/150-400/40 bDW SC PRE2 PRA: