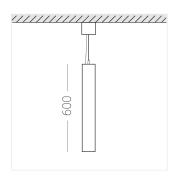

### **Specifications**

 Measurements:
 78x78x600; 78x78x65 mm

 Net weight:
 2.75 kg

Tube square

Body: Gypsum Illuminant: LED

Electrical safety class: Degree of protection: IP20 Rated power: 8.1 w Luminaire luminous flux\*: 508 lm 63.00 lm/w Light output\*: Colorful temperature\*: 3000 K Color rendering index\*: Ra >80 Color temperature stability\*: MAC 3 cos \*: 0.95 LC 10/150-400/40 bDW SC PRE2 PRA: