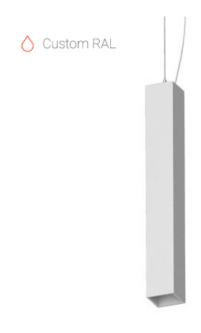

# Liny Q RAL L600 8W 830 DW ze34001526

Complectation

| Body               | 1 |
|--------------------|---|
| LED module         | 1 |
| Conrol gear        | 1 |
| Ceiling attachment | 1 |
| Suspension cord    | 1 |
| Cable              | 1 |

### **Specifications**

 Measurements:
 78x78x600; 78x78x65 mm

 Net weight:
 2.75 kg

Tube square

Body: Gypsum Illuminant: LED

Electrical safety class: Degree of protection: IP20 Rated power: 8.1 w Luminaire luminous flux\*: 508 lm 63.00 lm/w Light output\*: Colorful temperature\*: 3000 K Color rendering index\*: Ra >80 Color temperature stability\*: MAC 3 cos \*: 0.95 LC 10/150-400/40 bDW SC PRE2 PRA: