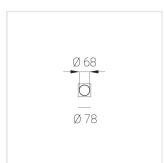

### **Specifications**

 Measurements:
 78x78x600; 78x78x65 mm

 Net weight:
 2.75 kg

Tube square

Body: Gypsum Illuminant: LED

Electrical safety class: Degree of protection: IP20 Rated power: 8.1 w Luminaire luminous flux\*: 508 lm 63.00 lm/w Light output\*: Colorful temperature\*: 3000 K Color rendering index\*: Ra >80 Color temperature stability\*: MAC 3 cos \*: 0.95 LC 10/150-400/40 bDW SC PRE2 PRA: