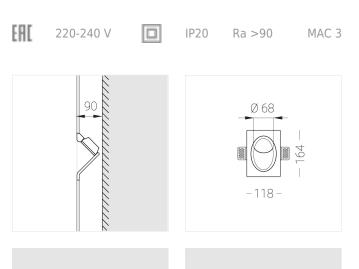

### Specifications

| Measurements:<br>Net weight:  | 164x118x115 mm<br>0.87 kg |
|-------------------------------|---------------------------|
| Round<br>Body:<br>Illuminant: | Gypsum<br>LED             |
| inuminant:                    | LED                       |
| Electrical safety class:      | II                        |
| Degree of protection:         | IP20                      |
| Rated power:                  | 7.8 w                     |
| Luminaire luminous flux*:     | 397 lm                    |
| Light output*:                | 51.00 lm/w                |
| Colorful temperature*:        | 2700 K                    |
| Color rendering index*:       | Ra >90                    |
| Color temperature stability*: | MAC 3                     |
| COS *:                        | 0.4                       |
| PRA:                          | Mean Well APC-8-250       |