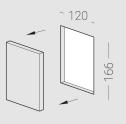

### Specifications

| Measurements:<br>Net weight:  | 164x118x115 mm<br>0.87 kg |
|-------------------------------|---------------------------|
| Round<br>Body:<br>Illuminant: | Gypsum<br>LED             |
| inuminant:                    | LED                       |
| Electrical safety class:      | II                        |
| Degree of protection:         | IP20                      |
| Rated power:                  | 7.8 w                     |
| Luminaire luminous flux*:     | 397 lm                    |
| Light output*:                | 51.00 lm/w                |
| Colorful temperature*:        | 2700 K                    |
| Color rendering index*:       | Ra >90                    |
| Color temperature stability*: | MAC 3                     |
| COS *:                        | 0.4                       |
| PRA:                          | Mean Well APC-8-250       |