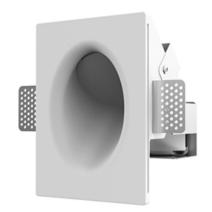

# Wall recessed luminaire

## Wall R D68 927 ze11004113

Senit

### Specifications

| Measurements:<br>Net weight:  | 164x118x115 mm<br>0.87 kg |
|-------------------------------|---------------------------|
| Round<br>Body:<br>Illuminant: | Gypsum<br>LED             |
| inuminant:                    | LED                       |
| Electrical safety class:      | II                        |
| Degree of protection:         | IP20                      |
| Rated power:                  | 7.8 w                     |
| Luminaire luminous flux*:     | 397 lm                    |
| Light output*:                | 51.00 lm/w                |
| Colorful temperature*:        | 2700 K                    |
| Color rendering index*:       | Ra >90                    |
| Color temperature stability*: | MAC 3                     |
| COS *:                        | 0.4                       |
| PRA:                          | Mean Well APC-8-250       |