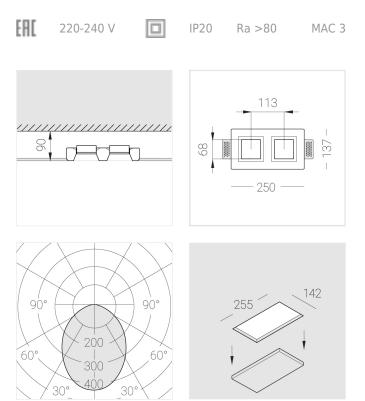

### Specifications

| Measurements:                                                                                                                                                                                                            | 232x137x70 mm                                                                                             |
|--------------------------------------------------------------------------------------------------------------------------------------------------------------------------------------------------------------------------|-----------------------------------------------------------------------------------------------------------|
| Double<br>Body:<br>Illuminant:                                                                                                                                                                                           | Gypsum<br>LED                                                                                             |
| Electrical safety class:<br>Degree of protection:<br>Rated power:<br>Luminaire luminous flux*:<br>Light output*:<br>Colorful temperature*:<br>Color rendering index*:<br>Color temperature stability*:<br>cos *:<br>PRA: | II<br>IP20<br>22.4 w<br>1885 Im<br>86.00 Im/w<br>4000 K<br>Ra >80<br>MAC 3<br>0.5<br>Mean Well APC-12-350 |

All parameters marked with \* are calculated values. Zenith uses tried and tested components from leading suppliers. However, it is possible for some LED technology-related faults to occur over the life of the product.