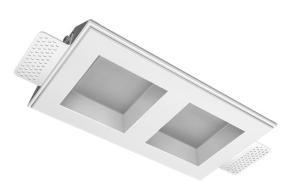

# Trimless recessed luminaire

## Twins Q A25 22W 840 ze11010152

### Complectation

| Body               | 1 |
|--------------------|---|
| LED module         | 2 |
| Conrol gear        | 2 |
| Fastener           | 2 |
| Screw x6           | 4 |
| Screw self-tapping | 2 |
| Washer D5          | 4 |
| Suction Cup        | 1 |
|                    |   |