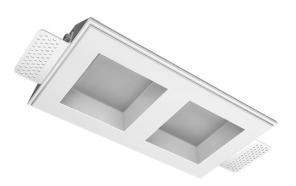

## Twins Q A25 16W 927 ze11010063

### Specifications

| Measurements:                                                                                                                                                                                                            | 232x137x70 mm                                                                                            |
|--------------------------------------------------------------------------------------------------------------------------------------------------------------------------------------------------------------------------|----------------------------------------------------------------------------------------------------------|
| Double<br>Body:<br>Illuminant:                                                                                                                                                                                           | Gypsum<br>LED                                                                                            |
| Electrical safety class:<br>Degree of protection:<br>Rated power:<br>Luminaire luminous flux*:<br>Light output*:<br>Colorful temperature*:<br>Color rendering index*:<br>Color temperature stability*:<br>cos *:<br>PRA: | II<br>IP20<br>15.6 w<br>1014 Im<br>67.00 Im/w<br>2700 K<br>Ra >90<br>MAC 3<br>0.4<br>Mean Well APC-8-250 |