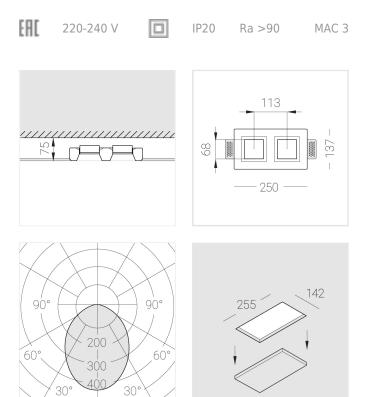

### Specifications

| Measurements:                                                                                                                                                                                                            | 232x137x70 mm                                                                                            |
|--------------------------------------------------------------------------------------------------------------------------------------------------------------------------------------------------------------------------|----------------------------------------------------------------------------------------------------------|
| Double<br>Body:<br>Illuminant:                                                                                                                                                                                           | Gypsum<br>LED                                                                                            |
| Electrical safety class:<br>Degree of protection:<br>Rated power:<br>Luminaire luminous flux*:<br>Light output*:<br>Colorful temperature*:<br>Color rendering index*:<br>Color temperature stability*:<br>cos *:<br>PRA: | II<br>IP20<br>15.6 w<br>1014 Im<br>67.00 Im/w<br>2700 K<br>Ra >90<br>MAC 3<br>0.4<br>Mean Well APC-8-250 |