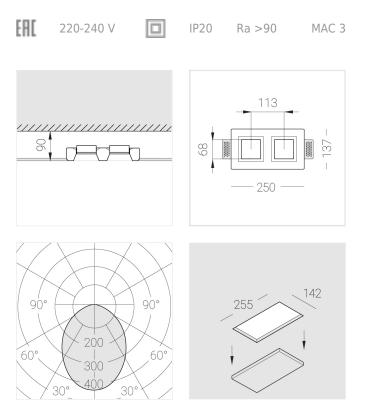

### Specifications

| Measurements:                                                                                                                                                                                                    | 232x137x70 mm                                                                     |
|------------------------------------------------------------------------------------------------------------------------------------------------------------------------------------------------------------------|-----------------------------------------------------------------------------------|
| Double<br>Body:<br>Illuminant:                                                                                                                                                                                   | Gypsum<br>LED                                                                     |
| Electrical safety class:<br>Degree of protection:<br>Rated power:<br>Luminaire luminous flux*:<br>Light output*:<br>Colorful temperature*:<br>Color rendering index*:<br>Color temperature stability*:<br>cos *: | II<br>IP20<br>22.4 w<br>1628 Im<br>74.00 Im/w<br>4000 K<br>Ra >90<br>MAC 3<br>0.5 |
| PRA:                                                                                                                                                                                                             | Mean Well APC-12-350                                                              |