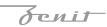

# Trimless recessed luminaire



## Twins Q A25 22W 940 ze11010155





### Complectation

| Body               | 1 |
|--------------------|---|
| LED module         | 2 |
| Conrol gear        | 2 |
| Fastener           | 2 |
| Screw x6           | 4 |
| Screw self-tapping | 2 |
| Washer D5          | 4 |
| Suction Cup        | 1 |
|                    |   |

#### Dimming by TRIAC accessible on request

The manufacturer reserves the right to change the configuration of the LED luminaire.

### Specifications

| Measurements:                                                                                                                                                                                                    | 232x137x70 mm                                                                     |
|-------------------