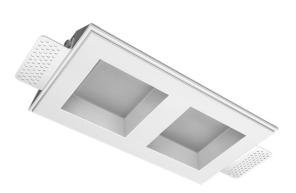

### Specifications

| Measurements:                                                                                                                                                                                                            | 232x137x70 mm                                                                                             |
|--------------------------------------------------------------------------------------------------------------------------------------------------------------------------------------------------------------------------|-----------------------------------------------------------------------------------------------------------|
| Double<br>Body:<br>Illuminant:                                                                                                                                                                                           | Gypsum<br>LED                                                                                             |
| Electrical safety class:<br>Degree of protection:<br>Rated power:<br>Luminaire luminous flux*:<br>Light output*:<br>Colorful temperature*:<br>Color rendering index*:<br>Color temperature stability*:<br>cos *:<br>PRA: | II<br>IP44<br>22.4 w<br>1749 Im<br>80.00 Im/w<br>3000 K<br>Ra >80<br>MAC 3<br>0.5<br>Mean Well APC-12-350 |