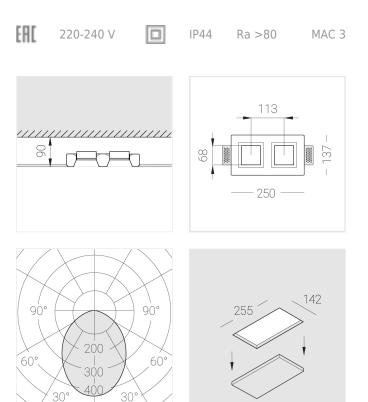

### Specifications

| Measurements:                                                                                                                                                                                                            | 232x137x70 mm                                                                                             |
|--------------------------------------------------------------------------------------------------------------------------------------------------------------------------------------------------------------------------|-----------------------------------------------------------------------------------------------------------|
| Double<br>Body:<br>Illuminant:                                                                                                                                                                                           | Gypsum<br>LED                                                                                             |
| Electrical safety class:<br>Degree of protection:<br>Rated power:<br>Luminaire luminous flux*:<br>Light output*:<br>Colorful temperature*:<br>Color rendering index*:<br>Color temperature stability*:<br>cos *:<br>PRA: | II<br>IP44<br>22.4 w<br>1749 Im<br>80.00 Im/w<br>3000 K<br>Ra >80<br>MAC 3<br>0.5<br>Mean Well APC-12-350 |