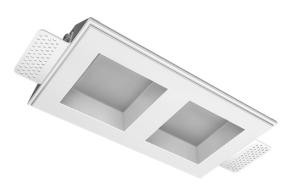

# Trimless recessed luminaire

### Specifications

30°

3Ó0

30

| Measurements:                                                                                                                                                                                                            | 232x137x70 mm                                                                                                        |
|--------------------------------------------------------------------------------------------------------------------------------------------------------------------------------------------------------------------------|----------------------------------------------------------------------------------------------------------------------|
| Double<br>Body:<br>Illuminant:                                                                                                                                                                                           | Gypsum<br>LED                                                                                                        |
| Electrical safety class:<br>Degree of protection:<br>Rated power:<br>Luminaire luminous flux*:<br>Light output*:<br>Colorful temperature*:<br>Color rendering index*:<br>Color temperature stability*:<br>cos *:<br>PRA: | II<br>IP44<br>15 w<br>1278 lm<br>89.00 lm/w<br>3000 K<br>Ra >80<br>MAC 3<br>0.97<br>LCA 17W 250-700mA one4all SC PRE |