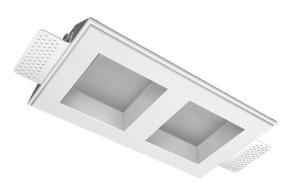

# Trimless recessed luminaire

## Specifications

30°

3Ó0

30

60°

| Measurements:                                                                                                                                                                                                            | 232x137x70 mm                                                                                                              |
|--------------------------------------------------------------------------------------------------------------------------------------------------------------------------------------------------------------------------|----------------------------------------------------------------------------------------------------------------------------|
| Double<br>Body:<br>Illuminant:                                                                                                                                                                                           | Gypsum<br>LED                                                                                                              |
| Electrical safety class:<br>Degree of protection:<br>Rated power:<br>Luminaire luminous flux*:<br>Light output*:<br>Colorful temperature*:<br>Color rendering index*:<br>Color temperature stability*:<br>cos *:<br>PRA: | II<br>IP44<br>21.1 w<br>1508 lm<br>73.00 lm/w<br>3000 K<br>Ra >90<br>MAC 3<br>0.95<br>LCA 25W 350-1050mA one4all SC<br>PRE |