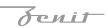

## Trimless recessed luminaire

Twins Q A25 16W 840 DW ze11010072

## Specifications

| Measurements:                                                                                                                                                                                                            | 232x137x70 mm                                                                                                    |
|--------------------------------------------------------------------------------------------------------------------------------------------------------------------------------------------------------------------------|------------------------------------------------------------------------------------------------------------------|
| Double<br>Body:<br>Illuminant:                                                                                                                                                                                           | Gypsum<br>LED                                                                                                    |
| Electrical safety class:<br>Degree of protection:<br>Rated power:<br>Luminaire luminous flux*:<br>Light output*:<br>Colorful temperature*:<br>Color rendering index*:<br>Color temperature stability*:<br>cos *:<br>PRA: | II<br>IP20<br>15 w<br>1376 Im<br>96.00 Im/w<br>4000 K<br>Ra >80<br>MAC 3<br>0.97<br>LC 17/250-700/50 bDW SC PRE2 |