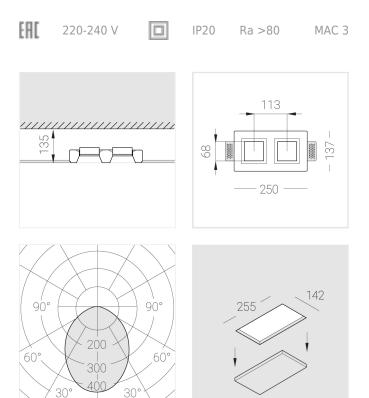

## Specifications

| Measurements:                                                                                                                                                                                                            | 232x137x70 mm                                                                                                    |
|--------------------------------------------------------------------------------------------------------------------------------------------------------------------------------------------------------------------------|------------------------------------------------------------------------------------------------------------------|
| Double<br>Body:<br>Illuminant:                                                                                                                                                                                           | Gypsum<br>LED                                                                                                    |
| Electrical safety class:<br>Degree of protection:<br>Rated power:<br>Luminaire luminous flux*:<br>Light output*:<br>Colorful temperature*:<br>Color rendering index*:<br>Color temperature stability*:<br>cos *:<br>PRA: | II<br>IP20<br>15 w<br>1376 Im<br>96.00 Im/w<br>4000 K<br>Ra >80<br>MAC 3<br>0.97<br>LC 17/250-700/50 bDW SC PRE2 |