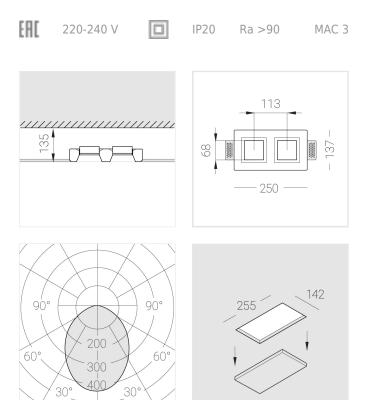

### Specifications

| Measurements:                                                                                                                                                                                                            | 232x137x70 mm                                                                                                    |
|--------------------------------------------------------------------------------------------------------------------------------------------------------------------------------------------------------------------------|------------------------------------------------------------------------------------------------------------------|
| Double<br>Body:<br>Illuminant:                                                                                                                                                                                           | Gypsum<br>LED                                                                                                    |
| Electrical safety class:<br>Degree of protection:<br>Rated power:<br>Luminaire luminous flux*:<br>Light output*:<br>Colorful temperature*:<br>Color rendering index*:<br>Color temperature stability*:<br>cos *:<br>PRA: | II<br>IP20<br>15 w<br>1190 Im<br>83.00 Im/w<br>4000 K<br>Ra >90<br>MAC 3<br>0.97<br>LC 17/250-700/50 bDW SC PRE2 |