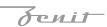

### Specifications

| Measurements:                                                                                                                                                                                                            | 232x137x70 mm                                                                                                    |
|--------------------------------------------------------------------------------------------------------------------------------------------------------------------------------------------------------------------------|------------------------------------------------------------------------------------------------------------------|
| Double<br>Body:<br>Illuminant:                                                                                                                                                                                           | Gypsum<br>LED                                                                                                    |
| Electrical safety class:<br>Degree of protection:<br>Rated power:<br>Luminaire luminous flux*:<br>Light output*:<br>Colorful temperature*:<br>Color rendering index*:<br>Color temperature stability*:<br>cos *:<br>PRA: | II<br>IP20<br>15 w<br>1190 Im<br>83.00 Im/w<br>4000 K<br>Ra >90<br>MAC 3<br>0.97<br>LC 17/250-700/50 bDW SC PRE2 |