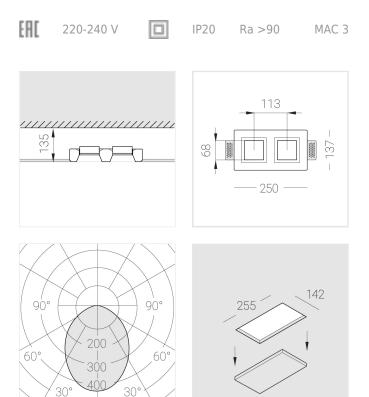

### Specifications

| Measurements:                                                                                                                                                                                                            | 232x137x70 mm                                                                                                       |
|--------------------------------------------------------------------------------------------------------------------------------------------------------------------------------------------------------------------------|---------------------------------------------------------------------------------------------------------------------|
| Double<br>Body:<br>Illuminant:                                                                                                                                                                                           | Gypsum<br>LED                                                                                                       |
| Electrical safety class:<br>Degree of protection:<br>Rated power:<br>Luminaire luminous flux*:<br>Light output*:<br>Colorful temperature*:<br>Color rendering index*:<br>Color temperature stability*:<br>cos *:<br>PRA: | II<br>IP20<br>21.1 w<br>1628 Im<br>79.00 Im/w<br>4000 K<br>Ra >90<br>MAC 3<br>0.95<br>LC 25/350-1050/50 bDW SC PRE2 |