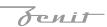

# Trimless recessed luminaire

## Twins Q A25 22W 940 DW ze11010165

### Specifications

| Measurements:                                                                                                                                                                                                            | 232x137x70 mm                                                                                                       |
|--------------------------------------------------------------------------------------------------------------------------------------------------------------------------------------------------------------------------|---------------------------------------------------------------------------------------------------------------------|
| Double<br>Body:<br>Illuminant:                                                                                                                                                                                           | Gypsum<br>LED                                                                                                       |
| Electrical safety class:<br>Degree of protection:<br>Rated power:<br>Luminaire luminous flux*:<br>Light output*:<br>Colorful temperature*:<br>Color rendering index*:<br>Color temperature stability*:<br>cos *:<br>PRA: | II<br>IP20<br>21.1 w<br>1628 Im<br>79.00 Im/w<br>4000 K<br>Ra >90<br>MAC 3<br>0.95<br>LC 25/350-1050/50 bDW SC PRE2 |