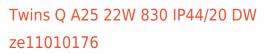

## Trimless recessed luminaire

Senit

## **Specifications**

30°

30

| Measurements:                                                                                                                                                                                                            | 232x137x70 mm                                                                                                       |
|--------------------------------------------------------------------------------------------------------------------------------------------------------------------------------------------------------------------------|---------------------------------------------------------------------------------------------------------------------|
| Double<br>Body:<br>Illuminant:                                                                                                                                                                                           | Gypsum<br>LED                                                                                                       |
| Electrical safety class:<br>Degree of protection:<br>Rated power:<br>Luminaire luminous flux*:<br>Light output*:<br>Colorful temperature*:<br>Color rendering index*:<br>Color temperature stability*:<br>cos *:<br>PRA: | II<br>IP44<br>21.1 w<br>1749 Im<br>85.00 Im/w<br>3000 K<br>Ra >80<br>MAC 3<br>0.95<br>LC 25/350-1050/50 bDW SC PRE2 |