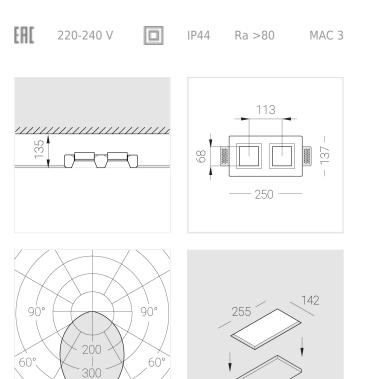

## **Specifications**

30°

30

| Measurements:                                                                                                                                                                                                            | 232x137x70 mm                                                                                                       |
|--------------------------------------------------------------------------------------------------------------------------------------------------------------------------------------------------------------------------|---------------------------------------------------------------------------------------------------------------------|
| Double<br>Body:<br>Illuminant:                                                                                                                                                                                           | Gypsum<br>LED                                                                                                       |
| Electrical safety class:<br>Degree of protection:<br>Rated power:<br>Luminaire luminous flux*:<br>Light output*:<br>Colorful temperature*:<br>Color rendering index*:<br>Color temperature stability*:<br>cos *:<br>PRA: | II<br>IP44<br>21.1 w<br>1749 Im<br>85.00 Im/w<br>3000 K<br>Ra >80<br>MAC 3<br>0.95<br>LC 25/350-1050/50 bDW SC PRE2 |