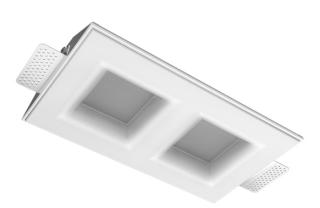

### Specifications

| Measurements:                  | 300x167x70 mm       |
|--------------------------------|---------------------|
| Double<br>Body:<br>Illuminant: | Gypsum<br>LED       |
| Electrical safety class:       | II                  |
| Degree of protection:          | IP20                |
| Rated power:                   | 15.6 w              |
| Luminaire luminous flux*:      | 1121 lm             |
| Light output*:                 | 74.00 lm/w          |
| Colorful temperature*:         | 3000 K              |
| Color rendering index*:        | Ra >90              |
| Color temperature stability*:  | MAC 3               |
| cos *:                         | 0.4                 |
| PRA:                           | Mean Well APC-8-250 |