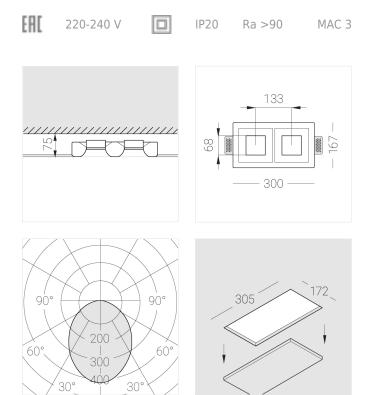

### Specifications

| Measurements:                  | 300x167x70 mm       |
|--------------------------------|---------------------|
| Double<br>Body:<br>Illuminant: | Gypsum<br>LED       |
| Electrical safety class:       | II                  |
| Degree of protection:          | IP20                |
| Rated power:                   | 15.6 w              |
| Luminaire luminous flux*:      | 1121 lm             |
| Light output*:                 | 74.00 lm/w          |
| Colorful temperature*:         | 3000 K              |
| Color rendering index*:        | Ra >90              |
| Color temperature stability*:  | MAC 3               |
| cos *:                         | 0.4                 |
| PRA:                           | Mean Well APC-8-250 |