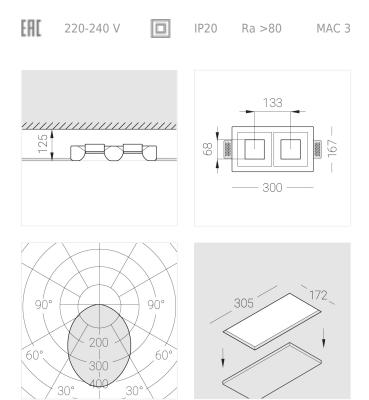

## Specifications

| Measurements:                                                                                                                                                                                                            | 300x167x70 mm                                                                                                        |
|--------------------------------------------------------------------------------------------------------------------------------------------------------------------------------------------------------------------------|----------------------------------------------------------------------------------------------------------------------|
| Double<br>Body:<br>Illuminant:                                                                                                                                                                                           | Gypsum<br>LED                                                                                                        |
| Electrical safety class:<br>Degree of protection:<br>Rated power:<br>Luminaire luminous flux*:<br>Light output*:<br>Colorful temperature*:<br>Color rendering index*:<br>Color temperature stability*:<br>cos *:<br>PRA: | II<br>IP20<br>15 w<br>1300 lm<br>90.00 lm/w<br>3000 K<br>Ra >80<br>MAC 3<br>0.97<br>LCA 17W 250-700mA one4all SC PRE |