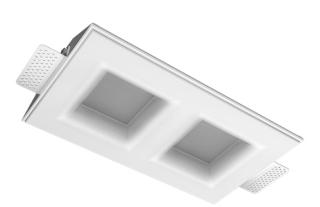

## Trimless recessed luminaire

Twins Q R25 16W 830 DA ze11010106

## Specifications

| Measurements:                                                                                                                                                                                                            | 300x167x70 mm                                                                                                        |
|--------------------------------------------------------------------------------------------------------------------------------------------------------------------------------------------------------------------------|----------------------------------------------------------------------------------------------------------------------|
| Double<br>Body:<br>Illuminant:                                                                                                                                                                                           | Gypsum<br>LED                                                                                                        |
| Electrical safety class:<br>Degree of protection:<br>Rated power:<br>Luminaire luminous flux*:<br>Light output*:<br>Colorful temperature*:<br>Color rendering index*:<br>Color temperature stability*:<br>cos *:<br>PRA: | II<br>IP20<br>15 w<br>1300 lm<br>90.00 lm/w<br>3000 K<br>Ra >80<br>MAC 3<br>0.97<br>LCA 17W 250-700mA one4all SC PRE |