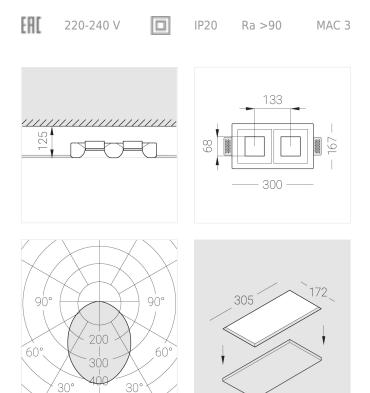

## Specifications

| Measurements:                                                                                                                                                                                                            | 300x167x70 mm                                                                                                        |
|--------------------------------------------------------------------------------------------------------------------------------------------------------------------------------------------------------------------------|----------------------------------------------------------------------------------------------------------------------|
| Double<br>Body:<br>Illuminant:                                                                                                                                                                                           | Gypsum<br>LED                                                                                                        |
| Electrical safety class:<br>Degree of protection:<br>Rated power:<br>Luminaire luminous flux*:<br>Light output*:<br>Colorful temperature*:<br>Color rendering index*:<br>Color temperature stability*:<br>cos *:<br>PRA: | II<br>IP20<br>15 w<br>1121 Im<br>78.00 Im/w<br>3000 K<br>Ra >90<br>MAC 3<br>0.97<br>LCA 17W 250-700mA one4all SC PRE |