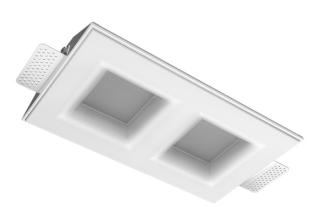

## Trimless recessed luminaire

Twins Q R25 16W 930 DA ze11010109

## Specifications

| Measurements:                                                                                                                                                                                                            | 300x167x70 mm                                                                                                        |
|--------------------------------------------------------------------------------------------------------------------------------------------------------------------------------------------------------------------------|----------------------------------------------------------------------------------------------------------------------|
| Double<br>Body:<br>Illuminant:                                                                                                                                                                                           | Gypsum<br>LED                                                                                                        |
| Electrical safety class:<br>Degree of protection:<br>Rated power:<br>Luminaire luminous flux*:<br>Light output*:<br>Colorful temperature*:<br>Color rendering index*:<br>Color temperature stability*:<br>cos *:<br>PRA: | II<br>IP20<br>15 w<br>1121 Im<br>78.00 Im/w<br>3000 K<br>Ra >90<br>MAC 3<br>0.97<br>LCA 17W 250-700mA one4all SC PRE |