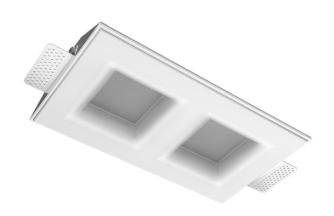

# Twins Q R25 22W 930 DW

220-240 V

EHE

Ra >90

IP20

### **Specifications**

Measurements: 300x167x70 mm

Double

Body: Gypsum Illuminant: LED

Electrical safety class: Ш Degree of protection: IP20 Rated power: 21.1 w Luminaire luminous flux\*: 1534 lm 74.00 lm/w Light output\*: Colorful temperature\*: 3000 K Color rendering index\*: Ra >90 Color temperature stability\*: MAC 3 cos \*: 0.95 LC 25/350-1050/50 bDW SC PRE2 PRA: