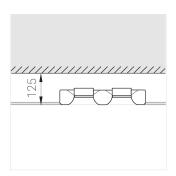

### **Specifications**

Measurements: 300x167x70 mm

Double

Body: Gypsum Illuminant: LED

Electrical safety class: Ш Degree of protection: IP20 Rated power: 21.1 w Luminaire luminous flux\*: 1534 lm 74.00 lm/w Light output\*: Colorful temperature\*: 3000 K Color rendering index\*: Ra >90 Color temperature stability\*: MAC 3 cos \*: 0.95 LC 25/350-1050/50 bDW SC PRE2 PRA: