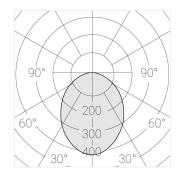

### **Specifications**

Measurements: 300x167x70 mm

Double

Body: Gypsum Illuminant: LED

Electrical safety class: Ш Degree of protection: IP20 Rated power: 21.1 w Luminaire luminous flux\*: 1534 lm 74.00 lm/w Light output\*: Colorful temperature\*: 3000 K Color rendering index\*: Ra >90 Color temperature stability\*: MAC 3 cos \*: 0.95 LC 25/350-1050/50 bDW SC PRE2 PRA: