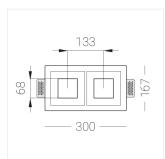

### **Specifications**

Measurements: 300x167x70 mm

Double

Body: Gypsum Illuminant: LED

Electrical safety class: Ш Degree of protection: IP20 Rated power: 21.1 w Luminaire luminous flux\*: 1534 lm 74.00 lm/w Light output\*: Colorful temperature\*: 3000 K Color rendering index\*: Ra >90 Color temperature stability\*: MAC 3 cos \*: 0.95 LC 25/350-1050/50 bDW SC PRE2 PRA: