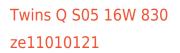

## Trimless recessed luminaire

×

Senit

## Specifications

| Measurements:                                                                                                                                                                                                            | 232x137x50 mm                                                                                            |
|--------------------------------------------------------------------------------------------------------------------------------------------------------------------------------------------------------------------------|----------------------------------------------------------------------------------------------------------|
| Double<br>Body:<br>Illuminant:                                                                                                                                                                                           | Gypsum<br>LED                                                                                            |
| Electrical safety class:<br>Degree of protection:<br>Rated power:<br>Luminaire luminous flux*:<br>Light output*:<br>Colorful temperature*:<br>Color rendering index*:<br>Color temperature stability*:<br>cos *:<br>PRA: | II<br>IP20<br>15.6 w<br>1414 Im<br>92.00 Im/w<br>3000 K<br>Ra >80<br>MAC 3<br>0.4<br>Mean Well APC-8-250 |