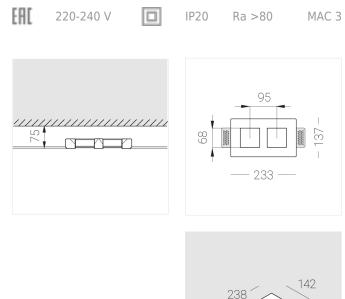

## Specifications

| Measurements:                                                                                                                                                                                                            | 232x137x50 mm                                                                                            |
|--------------------------------------------------------------------------------------------------------------------------------------------------------------------------------------------------------------------------|----------------------------------------------------------------------------------------------------------|
| Double<br>Body:<br>Illuminant:                                                                                                                                                                                           | Gypsum<br>LED                                                                                            |
| Electrical safety class:<br>Degree of protection:<br>Rated power:<br>Luminaire luminous flux*:<br>Light output*:<br>Colorful temperature*:<br>Color rendering index*:<br>Color temperature stability*:<br>cos *:<br>PRA: | II<br>IP20<br>15.6 w<br>1414 Im<br>92.00 Im/w<br>3000 K<br>Ra >80<br>MAC 3<br>0.4<br>Mean Well APC-8-250 |