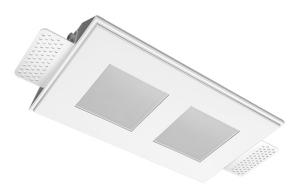

## Specifications

| Measurements:                                                                                                                                                                                                            | 232x137x50 mm                                                                                            |
|--------------------------------------------------------------------------------------------------------------------------------------------------------------------------------------------------------------------------|----------------------------------------------------------------------------------------------------------|
| Double<br>Body:<br>Illuminant:                                                                                                                                                                                           | Gypsum<br>LED                                                                                            |
| Electrical safety class:<br>Degree of protection:<br>Rated power:<br>Luminaire luminous flux*:<br>Light output*:<br>Colorful temperature*:<br>Color rendering index*:<br>Color temperature stability*:<br>cos *:<br>PRA: | II<br>IP20<br>15.6 w<br>1414 Im<br>92.00 Im/w<br>3000 K<br>Ra >80<br>MAC 3<br>0.4<br>Mean Well APC-8-250 |