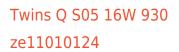

## Trimless recessed luminaire

×

Senit

## Complectation

| Body               | 1 |
|--------------------|---|
| LED module         | 2 |
| Conrol gear        | 2 |
| Fastener           | 2 |
| Screw x6           | 4 |
| Screw self-tapping | 2 |
| Washer D5          | 4 |
| Suction Cup        | 1 |
|                    |   |

## Specifications

| Measurements:                                                                                                                                                                                                            | 232x137x50 mm                                                                                            |
|--------------------------------------------------------------------------------------------------------------------------------------------------------------------------------------------------------------------------|----------------------------------------------------------------------------------------------------------|
| Double<br>Body:<br>Illuminant:                                                                                                                                                                                           | Gypsum<br>LED                                                                                            |
| Electrical safety class:<br>Degree of protection:<br>Rated power:<br>Luminaire luminous flux*:<br>Light output*:<br>Colorful temperature*:<br>Color rendering index*:<br>Color temperature stability*:<br>cos *:<br>PRA: | II<br>IP20<br>15.6 w<br>1219 Im<br>79.00 Im/w<br>3000 K<br>Ra >90<br>MAC 3<br>0.4<br>Mean Well APC-8-250 |