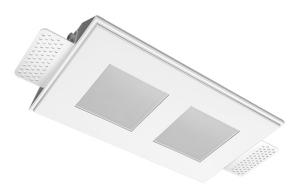

## Specifications

| Measurements:                                                                                                                                                                                                            | 232x137x50 mm                                                                                            |
|--------------------------------------------------------------------------------------------------------------------------------------------------------------------------------------------------------------------------|----------------------------------------------------------------------------------------------------------|
| Double<br>Body:<br>Illuminant:                                                                                                                                                                                           | Gypsum<br>LED                                                                                            |
| Electrical safety class:<br>Degree of protection:<br>Rated power:<br>Luminaire luminous flux*:<br>Light output*:<br>Colorful temperature*:<br>Color rendering index*:<br>Color temperature stability*:<br>cos *:<br>PRA: | II<br>IP20<br>15.6 w<br>1219 Im<br>79.00 Im/w<br>3000 K<br>Ra >90<br>MAC 3<br>0.4<br>Mean Well APC-8-250 |