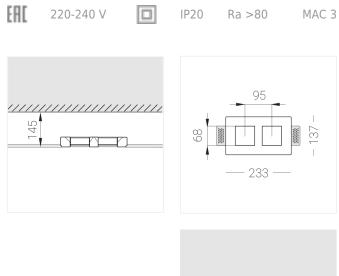

### **Specifications**

| Measurements:                                                                                                                                                                                                            | 232x137x50 mm                                                                                                        |
|--------------------------------------------------------------------------------------------------------------------------------------------------------------------------------------------------------------------------|----------------------------------------------------------------------------------------------------------------------|
| Double<br>Body:<br>Illuminant:                                                                                                                                                                                           | Gypsum<br>LED                                                                                                        |
| Electrical safety class:<br>Degree of protection:<br>Rated power:<br>Luminaire luminous flux*:<br>Light output*:<br>Colorful temperature*:<br>Color rendering index*:<br>Color temperature stability*:<br>cos *:<br>PRA: | II<br>IP20<br>15 w<br>1414 lm<br>97.00 lm/w<br>3000 K<br>Ra >80<br>MAC 3<br>0.97<br>LCA 17W 250-700mA one4all SC PRE |