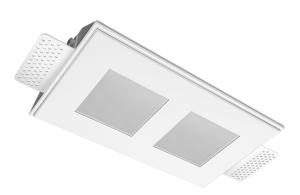

# Trimless recessed luminaire



## Twins Q S05 16W 830 DA ze11010136





×



#### Complectation

| Body               | 1 |
|--------------------|---|
| LED module         | 2 |
| Conrol gear        | 1 |
| Fastener           | 2 |
| Screw x6           | 4 |
| Screw self-tapping | 2 |
| Washer D5          | 4 |
| Suction Cup        | 1 |
|                    |   |

#### Dimming by TRIAC accessible on request

The manufacturer reserves the right to change the configuration of the LED luminaire.

### **Specifications**

| Measurements:                                                                                                                                                                                                            | 232x137x50 mm                                                                                                        |
|---