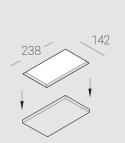

### **Specifications**

| Measurements:                                                                                                                                                                                                            | 232x137x50 mm                                                                                                        |
|--------------------------------------------------------------------------------------------------------------------------------------------------------------------------------------------------------------------------|----------------------------------------------------------------------------------------------------------------------|
| Double<br>Body:<br>Illuminant:                                                                                                                                                                                           | Gypsum<br>LED                                                                                                        |
| Electrical safety class:<br>Degree of protection:<br>Rated power:<br>Luminaire luminous flux*:<br>Light output*:<br>Colorful temperature*:<br>Color rendering index*:<br>Color temperature stability*:<br>cos *:<br>PRA: | II<br>IP20<br>15 w<br>1414 lm<br>97.00 lm/w<br>3000 K<br>Ra >80<br>MAC 3<br>0.97<br>LCA 17W 250-700mA one4all SC PRE |