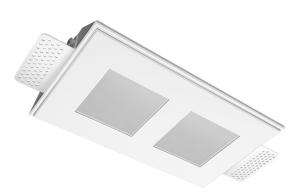

# Trimless recessed luminaire



## Twins Q S05 16W 930 DA ze11010139





×



#### Complectation

| Body               | 1 |
|--------------------|---|
| LED module         | 2 |
| Conrol gear        | 1 |
| Fastener           | 2 |
| Screw x6           | 4 |
| Screw self-tapping | 2 |
| Washer D5          | 4 |
| Suction Cup        | 1 |
|                    |   |

#### Dimming by TRIAC accessible on request

The manufacturer reserves the right to change the configuration of the LED luminaire.

### **Specifications**

| Measurements:                                                                                                                                                                                                            | 232x137x50 mm                                                                                                        |
|---