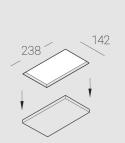

### **Specifications**

| Measurements:                                                                                                                                                                                                            | 232x137x50 mm                                                                                                        |
|--------------------------------------------------------------------------------------------------------------------------------------------------------------------------------------------------------------------------|----------------------------------------------------------------------------------------------------------------------|
| Double<br>Body:<br>Illuminant:                                                                                                                                                                                           | Gypsum<br>LED                                                                                                        |
| Electrical safety class:<br>Degree of protection:<br>Rated power:<br>Luminaire luminous flux*:<br>Light output*:<br>Colorful temperature*:<br>Color rendering index*:<br>Color temperature stability*:<br>cos *:<br>PRA: | II<br>IP20<br>15 w<br>1219 Im<br>84.00 Im/w<br>3000 K<br>Ra >90<br>MAC 3<br>0.97<br>LCA 17W 250-700mA one4all SC PRE |