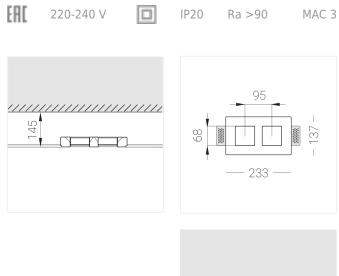

### **Specifications**

| Measurements:                                                                                                                                                                                                            | 232x137x50 mm                                                                                                        |
|--------------------------------------------------------------------------------------------------------------------------------------------------------------------------------------------------------------------------|----------------------------------------------------------------------------------------------------------------------|
| Double<br>Body:<br>Illuminant:                                                                                                                                                                                           | Gypsum<br>LED                                                                                                        |
| Electrical safety class:<br>Degree of protection:<br>Rated power:<br>Luminaire luminous flux*:<br>Light output*:<br>Colorful temperature*:<br>Color rendering index*:<br>Color temperature stability*:<br>cos *:<br>PRA: | II<br>IP20<br>15 w<br>1219 Im<br>84.00 Im/w<br>3000 K<br>Ra >90<br>MAC 3<br>0.97<br>LCA 17W 250-700mA one4all SC PRE |