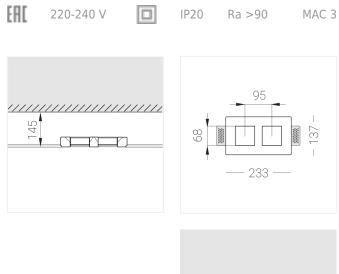

### **Specifications**

| Measurements:                                                                                                                                                                                                            | 232x137x50 mm                                                                                                       |
|--------------------------------------------------------------------------------------------------------------------------------------------------------------------------------------------------------------------------|---------------------------------------------------------------------------------------------------------------------|
| Double<br>Body:<br>Illuminant:                                                                                                                                                                                           | Gypsum<br>LED                                                                                                       |
| Electrical safety class:<br>Degree of protection:<br>Rated power:<br>Luminaire luminous flux*:<br>Light output*:<br>Colorful temperature*:<br>Color rendering index*:<br>Color temperature stability*:<br>cos *:<br>PRA: | II<br>IP20<br>21.1 w<br>1669 lm<br>80.00 lm/w<br>3000 K<br>Ra >90<br>MAC 3<br>0.95<br>LC 25/350-1050/50 bDW SC PRE2 |