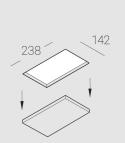

### **Specifications**

| Measurements:                                                                                                                                                                                                            | 232x137x50 mm                                                                                                       |
|--------------------------------------------------------------------------------------------------------------------------------------------------------------------------------------------------------------------------|---------------------------------------------------------------------------------------------------------------------|
| Double<br>Body:<br>Illuminant:                                                                                                                                                                                           | Gypsum<br>LED                                                                                                       |
| Electrical safety class:<br>Degree of protection:<br>Rated power:<br>Luminaire luminous flux*:<br>Light output*:<br>Colorful temperature*:<br>Color rendering index*:<br>Color temperature stability*:<br>cos *:<br>PRA: | II<br>IP20<br>21.1 w<br>1669 lm<br>80.00 lm/w<br>3000 K<br>Ra >90<br>MAC 3<br>0.95<br>LC 25/350-1050/50 bDW SC PRE2 |