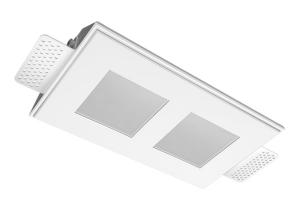

# Trimless recessed luminaire

## Twins Q S05 22W 930 DW ze11010224

×

### **Specifications**

| Measurements:                                                                                                                                                                                                            | 232x137x50 mm                                                                                                       |
|--------------------------------------------------------------------------------------------------------------------------------------------------------------------------------------------------------------------------|---------------------------------------------------------------------------------------------------------------------|
| Double<br>Body:<br>Illuminant:                                                                                                                                                                                           | Gypsum<br>LED                                                                                                       |
| Electrical safety class:<br>Degree of protection:<br>Rated power:<br>Luminaire luminous flux*:<br>Light output*:<br>Colorful temperature*:<br>Color rendering index*:<br>Color temperature stability*:<br>cos *:<br>PRA: | II<br>IP20<br>21.1 w<br>1669 lm<br>80.00 lm/w<br>3000 K<br>Ra >90<br>MAC 3<br>0.95<br>LC 25/350-1050/50 bDW SC PRE2 |