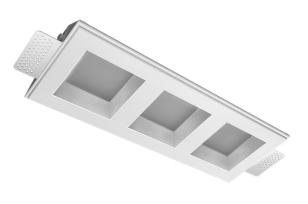

# Trimless recessed luminaire



## Triple Q A25 24W 840 ze11010242





### Complectation

| Body               | 1 |
|--------------------|---|
| LED module         | 3 |
| Conrol gear        | 3 |
| Fastener           | 2 |
| Screw x6           | 4 |
| Screw self-tapping | 2 |
| Washer D5          | 4 |
| Suction Cup        | 1 |
|                    |   |

#### Dimming by TRIAC accessible on request

The manufacturer reserves the right to change the configuration of the LED luminaire.

#### **Specifications**

| Measurements:                                                                                                                                                                                                    | 363x137x70 mm                                                                     |
|---------------------------------------------------