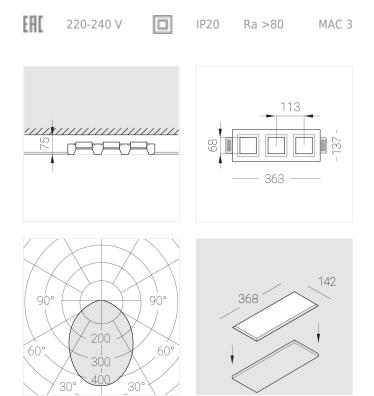

#### **Specifications**

| Measurements:                                                                                                                                                                                                    | 363x137x70 mm                                                                     |
|------------------------------------------------------------------------------------------------------------------------------------------------------------------------------------------------------------------|-----------------------------------------------------------------------------------|
| Triple<br>Body:<br>Illuminant:                                                                                                                                                                                   | Gypsum<br>LED                                                                     |
| Electrical safety class:<br>Degree of protection:<br>Rated power:<br>Luminaire luminous flux*:<br>Light output*:<br>Colorful temperature*:<br>Color rendering index*:<br>Color temperature stability*:<br>cos *: | II<br>IP20<br>23.4 w<br>2064 Im<br>90.00 Im/w<br>4000 K<br>Ra >80<br>MAC 3<br>0.4 |
| PRA:                                                                                                                                                                                                             | Mean Well APC-8-250                                                               |