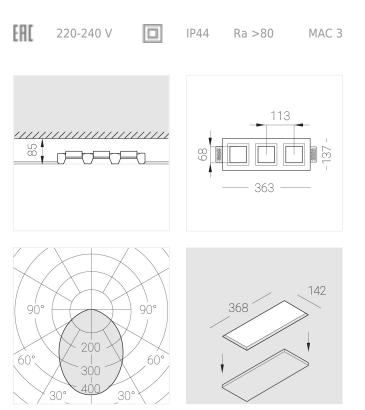

#### **Specifications**

| Measurements:                                                                                                                                                                                                    | 363x137x70 mm                                                                     |
|------------------------------------------------------------------------------------------------------------------------------------------------------------------------------------------------------------------|-----------------------------------------------------------------------------------|
| Triple<br>Body:<br>Illuminant:                                                                                                                                                                                   | Gypsum<br>LED                                                                     |
| Electrical safety class:<br>Degree of protection:<br>Rated power:<br>Luminaire luminous flux*:<br>Light output*:<br>Colorful temperature*:<br>Color rendering index*:<br>Color temperature stability*:<br>cos *: | II<br>IP44<br>33.6 w<br>2624 Im<br>80.00 Im/w<br>3000 K<br>Ra >80<br>MAC 3<br>0.5 |
| PRA:                                                                                                                                                                                                             | Mean Well APC-12-350                                                              |