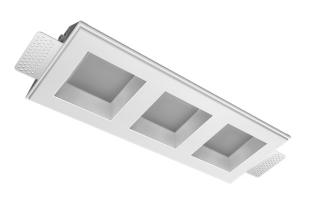

# Trimless recessed luminaire

## Triple Q A25 33W 830 IP44/20 ze11010336

#### **Specifications**

| Measurements:                                                                                                                                                                                                    | 363x137x70 mm                                                                     |
|------------------------------------------------------------------------------------------------------------------------------------------------------------------------------------------------------------------|-----------------------------------------------------------------------------------|
| Triple<br>Body:<br>Illuminant:                                                                                                                                                                                   | Gypsum<br>LED                                                                     |
| Electrical safety class:<br>Degree of protection:<br>Rated power:<br>Luminaire luminous flux*:<br>Light output*:<br>Colorful temperature*:<br>Color rendering index*:<br>Color temperature stability*:<br>cos *: | II<br>IP44<br>33.6 w<br>2624 Im<br>80.00 Im/w<br>3000 K<br>Ra >80<br>MAC 3<br>0.5 |
| PRA:                                                                                                                                                                                                             | Mean Well APC-12-350                                                              |