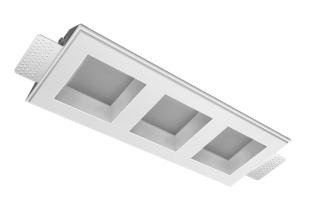

# Trimless recessed luminaire

## Triple Q A25 24W 930 IP44/20 ze11010249

### Complectation

| Body               | 1 |
|--------------------|---|
| LED module         | 3 |
| Conrol gear        | 3 |
| Fastener           | 2 |
| Screw x6           | 4 |
| Screw self-tapping | 2 |
| Washer D5          | 4 |
| Suction Cup        | 1 |
|                    |   |