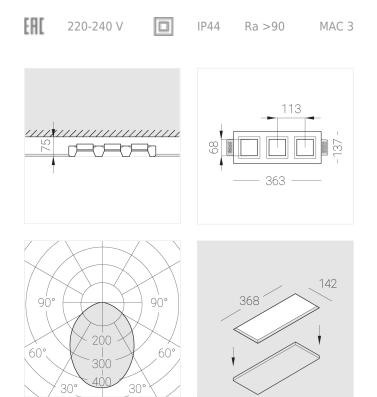

#### **Specifications**

| Gypsum<br>LED                                                                                 |
|-----------------------------------------------------------------------------------------------|
| II<br>IP44<br>23.4 w<br>1653 Im<br>2.00 Im/w<br>3000 K<br>Ra >90<br>MAC 3<br>0.4<br>APC-8-250 |
| 4                                                                                             |