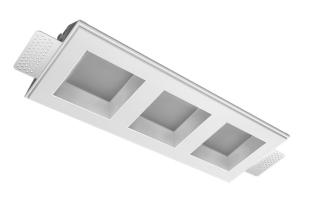

# Trimless recessed luminaire

## Triple Q A25 33W 930 IP44/20 ze11010339

#### **Specifications**

| Measurements:                                                                                                                                                                                                    | 363x137x70 mm                                                                     |
|------------------------------------------------------------------------------------------------------------------------------------------------------------------------------------------------------------------|-----------------------------------------------------------------------------------|
| Triple<br>Body:<br>Illuminant:                                                                                                                                                                                   | Gypsum<br>LED                                                                     |
| Electrical safety class:<br>Degree of protection:<br>Rated power:<br>Luminaire luminous flux*:<br>Light output*:<br>Colorful temperature*:<br>Color rendering index*:<br>Color temperature stability*:<br>cos *: | II<br>IP44<br>33.6 w<br>2262 Im<br>69.00 Im/w<br>3000 K<br>Ra >90<br>MAC 3<br>0.5 |
| PRA:                                                                                                                                                                                                             | Mean Well APC-12-350                                                              |