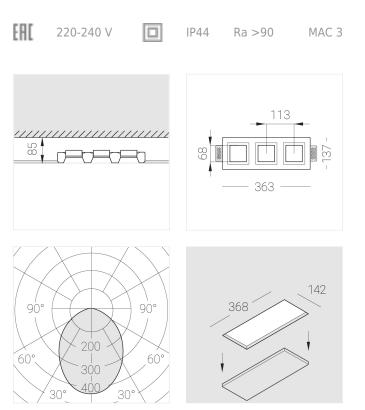

#### **Specifications**

| Measurements:                                                                                                                                                                                                    | 363x137x70 mm                                                                     |
|------------------------------------------------------------------------------------------------------------------------------------------------------------------------------------------------------------------|-----------------------------------------------------------------------------------|
| Triple<br>Body:<br>Illuminant:                                                                                                                                                                                   | Gypsum<br>LED                                                                     |
| Electrical safety class:<br>Degree of protection:<br>Rated power:<br>Luminaire luminous flux*:<br>Light output*:<br>Colorful temperature*:<br>Color rendering index*:<br>Color temperature stability*:<br>cos *: | II<br>IP44<br>33.6 w<br>2262 Im<br>69.00 Im/w<br>3000 K<br>Ra >90<br>MAC 3<br>0.5 |
| PRA:                                                                                                                                                                                                             | Mean Well APC-12-350                                                              |