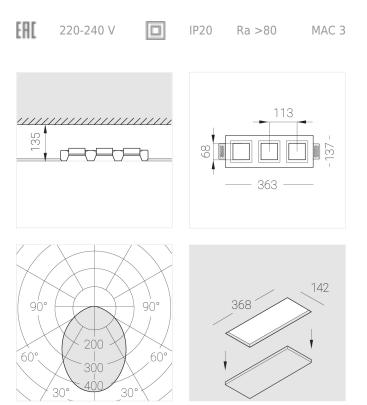

## Specifications

| Measurements:                                                                                                                                                                                                            | 363x137x70 mm                                                                                                            |
|--------------------------------------------------------------------------------------------------------------------------------------------------------------------------------------------------------------------------|--------------------------------------------------------------------------------------------------------------------------|
| Triple<br>Body:<br>Illuminant:                                                                                                                                                                                           | Gypsum<br>LED                                                                                                            |
| Electrical safety class:<br>Degree of protection:<br>Rated power:<br>Luminaire luminous flux*:<br>Light output*:<br>Colorful temperature*:<br>Color rendering index*:<br>Color temperature stability*:<br>cos *:<br>PRA: | II<br>IP20<br>22 w<br>2064 Im<br>97.00 Im/w<br>4000 K<br>Ra >80<br>MAC 3<br>0.95<br>LCA 25W 350-1050mA one4all SC<br>PRE |