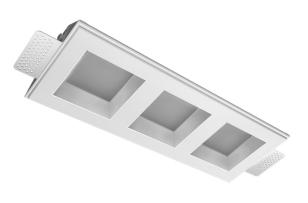

## Trimless recessed luminaire

Triple Q A25 24W 840 DA ze11010257

## Specifications

| Measurements:                                                                                                                                                                                                            | 363x137x70 mm                                                                                                            |
|--------------------------------------------------------------------------------------------------------------------------------------------------------------------------------------------------------------------------|--------------------------------------------------------------------------------------------------------------------------|
| Triple<br>Body:<br>Illuminant:                                                                                                                                                                                           | Gypsum<br>LED                                                                                                            |
| Electrical safety class:<br>Degree of protection:<br>Rated power:<br>Luminaire luminous flux*:<br>Light output*:<br>Colorful temperature*:<br>Color rendering index*:<br>Color temperature stability*:<br>cos *:<br>PRA: | II<br>IP20<br>22 w<br>2064 Im<br>97.00 Im/w<br>4000 K<br>Ra >80<br>MAC 3<br>0.95<br>LCA 25W 350-1050mA one4all SC<br>PRE |