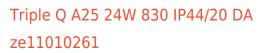

## Trimless recessed luminaire

Senit

## Specifications

| Measurements:                                                                                                                                                                                                            | 363x137x70 mm                                                                                                            |
|--------------------------------------------------------------------------------------------------------------------------------------------------------------------------------------------------------------------------|--------------------------------------------------------------------------------------------------------------------------|
| Triple<br>Body:<br>Illuminant:                                                                                                                                                                                           | Gypsum<br>LED                                                                                                            |
| Electrical safety class:<br>Degree of protection:<br>Rated power:<br>Luminaire luminous flux*:<br>Light output*:<br>Colorful temperature*:<br>Color rendering index*:<br>Color temperature stability*:<br>cos *:<br>PRA: | II<br>IP44<br>22 w<br>1917 lm<br>90.00 lm/w<br>3000 K<br>Ra >80<br>MAC 3<br>0.95<br>LCA 25W 350-1050mA one4all SC<br>PRF |