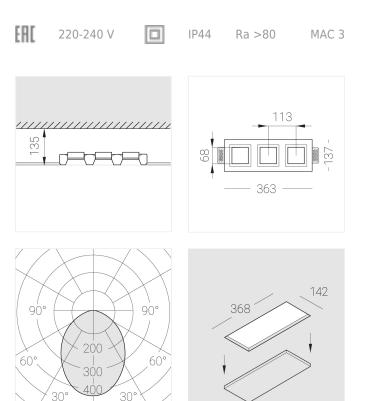

## Specifications

| Measurements:                                                                                                                                                                                                            | 363x137x70 mm                                                                                                            |
|--------------------------------------------------------------------------------------------------------------------------------------------------------------------------------------------------------------------------|--------------------------------------------------------------------------------------------------------------------------|
| Triple<br>Body:<br>Illuminant:                                                                                                                                                                                           | Gypsum<br>LED                                                                                                            |
| Electrical safety class:<br>Degree of protection:<br>Rated power:<br>Luminaire luminous flux*:<br>Light output*:<br>Colorful temperature*:<br>Color rendering index*:<br>Color temperature stability*:<br>cos *:<br>PRA: | II<br>IP44<br>22 w<br>1917 lm<br>90.00 lm/w<br>3000 K<br>Ra >80<br>MAC 3<br>0.95<br>LCA 25W 350-1050mA one4all SC<br>PRF |