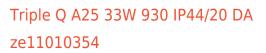

# Trimless recessed luminaire

### Specifications

| Measurements:                                                                                                                                                                                                            | 363x137x70 mm                                                                                                              |
|--------------------------------------------------------------------------------------------------------------------------------------------------------------------------------------------------------------------------|----------------------------------------------------------------------------------------------------------------------------|
| Triple<br>Body:<br>Illuminant:                                                                                                                                                                                           | Gypsum<br>LED                                                                                                              |
| Electrical safety class:<br>Degree of protection:<br>Rated power:<br>Luminaire luminous flux*:<br>Light output*:<br>Colorful temperature*:<br>Color rendering index*:<br>Color temperature stability*:<br>cos *:<br>PRA: | II<br>IP44<br>31.3 w<br>2262 lm<br>75.00 lm/w<br>3000 K<br>Ra >90<br>MAC 3<br>0.96<br>LCA 45W 500-1400mA one4all SC<br>PRF |