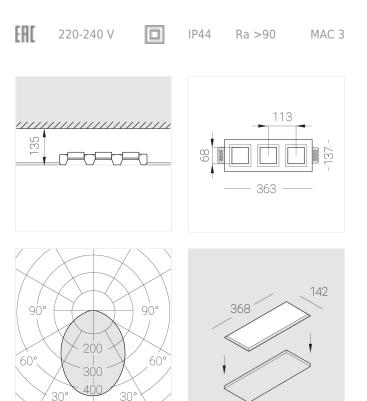

### Specifications

| Measurements:                                                                                                                                                                                                            | 363x137x70 mm                                                                                                              |
|--------------------------------------------------------------------------------------------------------------------------------------------------------------------------------------------------------------------------|----------------------------------------------------------------------------------------------------------------------------|
| Triple<br>Body:<br>Illuminant:                                                                                                                                                                                           | Gypsum<br>LED                                                                                                              |
| Electrical safety class:<br>Degree of protection:<br>Rated power:<br>Luminaire luminous flux*:<br>Light output*:<br>Colorful temperature*:<br>Color rendering index*:<br>Color temperature stability*:<br>cos *:<br>PRA: | II<br>IP44<br>31.3 w<br>2262 lm<br>75.00 lm/w<br>3000 K<br>Ra >90<br>MAC 3<br>0.96<br>LCA 45W 500-1400mA one4all SC<br>PRF |