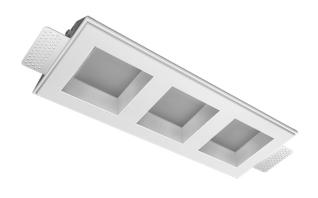

# Trimless recessed luminaire

MAC 3

## **Specifications**

Measurements: 363x137x70 mm

Triple

Body: Gypsum Illuminant: LED

Electrical safety class: Ш Degree of protection: IP20 Rated power: 22 w Luminaire luminous flux\*: 1521 lm 71.00 lm/w Light output\*: Colorful temperature\*: 2700 K Color rendering index\*: Ra >90 Color temperature stability\*: MAC 3 cos \*: 0.95 LC 25/350-1050/50 bDW SC PRE2 PRA: