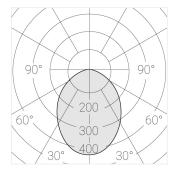

## **Specifications**

Measurements: 363x137x70 mm

Triple

Body: Gypsum Illuminant: LED

Electrical safety class: Ш Degree of protection: IP20 Rated power: 22 w Luminaire luminous flux\*: 1521 lm 71.00 lm/w Light output\*: Colorful temperature\*: 2700 K Color rendering index\*: Ra >90 Color temperature stability\*: MAC 3 cos \*: 0.95 LC 25/350-1050/50 bDW SC PRE2 PRA: