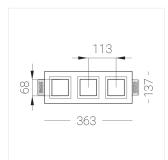

## **Specifications**

Measurements: 363x137x70 mm

Triple

Body: Gypsum Illuminant: LED

Electrical safety class: Ш Degree of protection: IP20 Rated power: 22 w Luminaire luminous flux\*: 1521 lm 71.00 lm/w Light output\*: Colorful temperature\*: 2700 K Color rendering index\*: Ra >90 Color temperature stability\*: MAC 3 cos \*: 0.95 LC 25/350-1050/50 bDW SC PRE2 PRA: