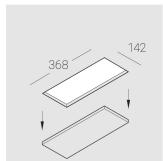

## **Specifications**

Measurements: 363x137x70 mm

Triple

Body: Gypsum Illuminant: LED

Electrical safety class: Ш Degree of protection: IP20 Rated power: 22 w Luminaire luminous flux\*: 1521 lm 71.00 lm/w Light output\*: Colorful temperature\*: 2700 K Color rendering index\*: Ra >90 Color temperature stability\*: MAC 3 cos \*: 0.95 LC 25/350-1050/50 bDW SC PRE2 PRA: