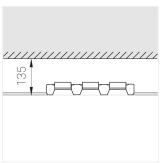

## **Specifications**

Measurements: 363x137x70 mm

Triple

Body: Gypsum Illuminant: LED

Electrical safety class: Ш Degree of protection: IP20 Rated power: 22 w Luminaire luminous flux\*: 1521 lm 71.00 lm/w Light output\*: Colorful temperature\*: 2700 K Color rendering index\*: Ra >90 Color temperature stability\*: MAC 3 cos \*: 0.95 LC 25/350-1050/50 bDW SC PRE2 PRA: