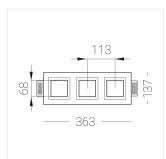

# **Specifications**

Measurements: 363x137x70 mm

Triple

Body: Gypsum Illuminant: LED

Electrical safety class: Ш Degree of protection: IP20 Rated power: 31.3 w Luminaire luminous flux\*: 2080 lm 69.00 lm/w Light output\*: Colorful temperature\*: 2700 K Color rendering index\*: Ra >90 Color temperature stability\*: MAC 3 cos \*: 0.96 LC 45/500-1400/50 bDW SC PRE2 PRA: