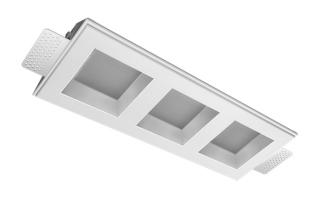

# Trimless recessed luminaire

MAC 3

# **Specifications**

Measurements: 363x137x70 mm

Triple

Body: Gypsum Illuminant: LED

Electrical safety class: Ш Degree of protection: IP20 Rated power: 31.3 w Luminaire luminous flux\*: 2080 lm 69.00 lm/w Light output\*: Colorful temperature\*: 2700 K Color rendering index\*: Ra >90 Color temperature stability\*: MAC 3 cos \*: 0.96 LC 45/500-1400/50 bDW SC PRE2 PRA: