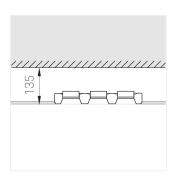

# **Specifications**

Measurements: 363x137x70 mm

Triple

Body: Gypsum Illuminant: LED

Electrical safety class: Ш Degree of protection: IP20 Rated power: 31.3 w Luminaire luminous flux\*: 2080 lm 69.00 lm/w Light output\*: Colorful temperature\*: 2700 K Color rendering index\*: Ra >90 Color temperature stability\*: MAC 3 cos \*: 0.96 LC 45/500-1400/50 bDW SC PRE2 PRA: