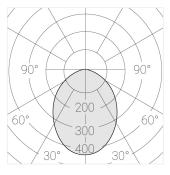

# **Specifications**

Measurements: 363x137x70 mm

Triple

Body: Gypsum Illuminant: LED

Electrical safety class: Ш Degree of protection: IP20 Rated power: 31.3 w Luminaire luminous flux\*: 2080 lm 69.00 lm/w Light output\*: Colorful temperature\*: 2700 K Color rendering index\*: Ra >90 Color temperature stability\*: MAC 3 cos \*: 0.96 LC 45/500-1400/50 bDW SC PRE2 PRA: